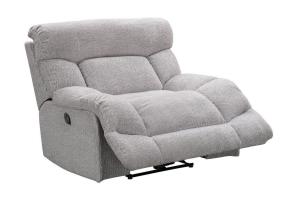

## APEX MANUAL RECLINER

SKU: 124176

About This Item Product Benefits Details Warranty Dimensions: 49.5" W x 42"D x 42"HColor: GreyMaterial: PolyesterFeatures: Furniture Grade Plywood, Pocket Coil Cushions, CasualLooking for your new "most comfortable seat in the house"? Look no further than the 'Apex' modular, manual motion, reclining living room. Built on a foundation of 5-layer, furniture grade plywood and pocketed coil seat cushions, the 'Apex' brings contemporary styling while not sacrificing comfort. Upholstered in a fresh light grey woven fabric, the upholstery is as soft as it is durable. The modular construction allows you to build your living room any way you want. Whether you start with a 6-Piece sectional with (3) reclining seats and a storage console (pictured) or to a more traditional Sofa and Loveseat, the 'Apex' lets you build your