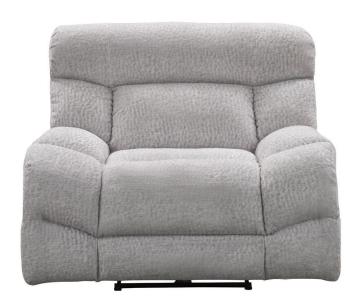

## APEX MANUAL RECLINER

SKU: 124176

About This Item Product Benefits Details Warranty Dimensions: 49.5" W x 42"D x 42"HColor: GreyMaterial: PolyesterFeatures: Furniture Grade Plywood, Pocket Coil Cushions, CasualLooking for your new "most comfortable seat in the house"? Look no further than the 'Apex' modular, manual motion, reclining living room. Built on a foundation of 5-layer, furniture grade plywood and pocketed coil seat cushions, the 'Apex' brings contemporary styling while not sacrificing comfort. Upholstered in a fresh light grey woven fabric, the upholstery is as soft as it is durable. The modular construction allows you to build your living room any way you want. Whether you start with a 6-Piece sectional with (3) reclining seats and a storage console (pictured) or to a more traditional Sofa and Loveseat, the 'Apex' lets you build your