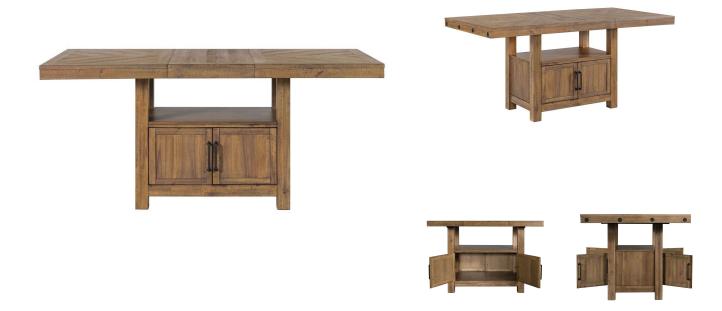

## **BARNES COMPLETE COUNTER TABLE**

SKU: 995445

About This Item Product Benefits Details WarrantyCounter Height Dining TableDimensions: 60"W x 42"D x 36.25"HColor: BrownLeaf Extends Table to a Full 80"Acacia WoodThis counter height table has classic hardware and a charming espresso finish- to name just a couple of style points. It also has something that not many dining tables have, and that's storage right underneath. Furthermore, you'll be able to fit in more of the family by extending the length of the table from 60 to 80 inches in a flash, enabling you to dine comfortably for hours at a time!