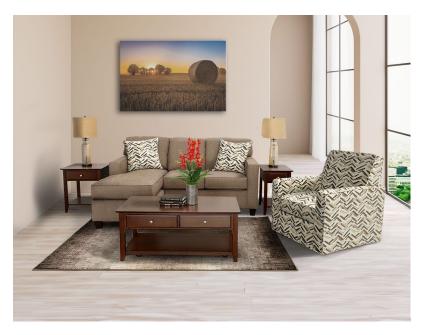

## **AVERY SOFA CHAISE**

SKU: 124091

About This Item Product Benefits Details WarrantyDimensions: 80"W x 37"D x 39"H | Chaise: 62.5"DColor: TaupeMaterial: 100% PolyesterFeatures: Reversible Ottoman, Steel Corner Bracing, Certified CertiPUR-US Foam, Reinforced ArmsThe Avery Sofa Chaise with reversible ottoman is small space friendly and provides the perfect lounging spot in your living room. The neutral upholstery color and casual, contemporary style blends in with a variety of decors and color schemes. Neutral toss pillows, sleek track arms, and dark brown tapered legs combine to complete the look. Add the matching loveseat and ottoman, or the swivel accent chair that coordinates with the pillow fabric to finish your room.