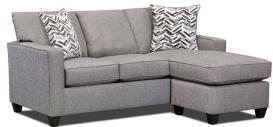

## **AVERY SOFA CHAISE**

SKU: 124091

About This Item Product Benefits Details WarrantyDimensions: 80"W x 37"D x 39"H | Chaise: 62.5"DColor: TaupeMaterial: 100% PolyesterFeatures: Reversible Ottoman, Steel Corner Bracing, Certified CertiPUR-US Foam, Reinforced ArmsThe Avery Sofa Chaise with reversible ottoman is small space friendly and provides the perfect lounging spot in your living room. The neutral upholstery color and casual, contemporary style blends in with a variety of decors and color schemes. Neutral toss pillows, sleek track arms, and dark brown tapered legs combine to complete the look. Add the matching loveseat and ottoman, or the swivel accent chair that coordinates with the pillow fabric to finish your room.