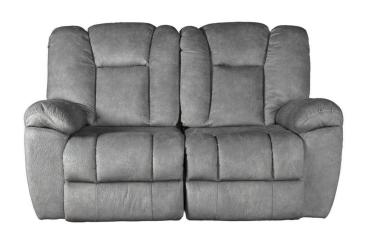

## APOLLO MANUAL GLIDER RECLINING LOVESEAT

SKU: 880885

About This Item Product Benefits Details Warranty Dimensions: 66" W x 40"D x 41"HColor:

GreyMaterial: 100% Polyester

Features Aluminum Swing Arm Reclining HandleReinforced Arms and BackGentle Glider 360 LB Weight Capacity Ease into the sizeable comfort of the Apollo 2PC Glider Reclining Loveseat. The stylish arched polished aluminum swing arm reclining handle pops against the neutral pebble grey textured polyester velvet upholstery fabric, that is as durable as it is soft. The heavy-duty reclining mechanism designed to support up to 360 pounds also has a full lay-flat reclining experience. In addition to reclining, each end seat