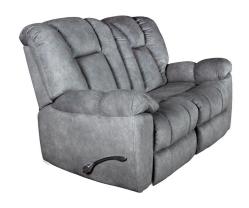

## APOLLO MANUAL GLIDER RECLINING LOVESEAT

SKU: 880885

About This Item Product Benefits Details Warranty Dimensions: 66" W x 40"D x 41"HColor:

GreyMaterial: 100% Polyester

Features Aluminum Swing Arm Reclining HandleReinforced Arms and BackGentle Glider 360 LB Weight Capacity Ease into the sizeable comfort of the Apollo 2PC Glider Reclining Loveseat. The stylish arched polished aluminum swing arm reclining handle pops against the neutral pebble grey textured polyester velvet upholstery fabric, that is as durable as it is soft. The heavy-duty reclining mechanism designed to support up to 360 pounds also has a full lay-flat reclining experience. In addition to reclining, each end seat