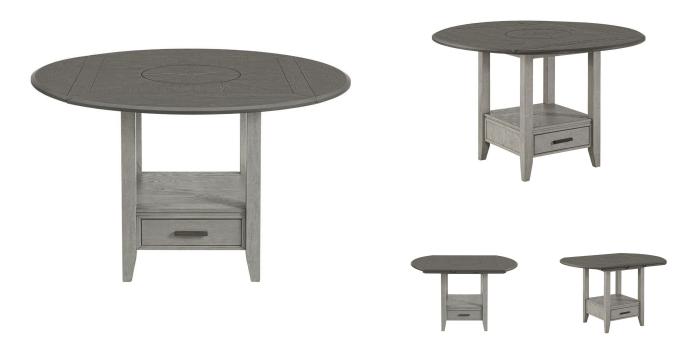

## HAWKINS COMPLETE COUNTER DINING TABLE

SKU: 995446

About This Item Product Benefits Details WarrantyCounter Height Dining TableDimensions: 59.46"W x 59.45"D x 38.7"HColor: GreyAcacia Hardwood SolidsDrop Leaf SidesLazy SusanShelf with 1 DrawerThis counter height table has a beautiful dark grey top with drop leaf sides that extends the table size 60" round for comfortable seating. The tabletop has a lazy susan in the middle for ease of serving tasty meals. The base of the table has a shelf for storage and stability. The set has a beautiful two-tone grey finish that will look great in any home.