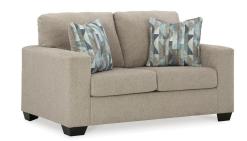

## **DELRAY LOVESEAT**

SKU: 124524

About This Item Product Benefits Details WarrantyDimensions: 62"W x 38"D x 37"HColor:

ParchmentCleaning Code: SMaterial: 100% Polyester

Features Attached Backs and Loose Seat Cushions Wide Track Arms Exposed Feet with a Faux Wood Finish Made in the USAThe Delray Living Room Collection offers extreme value without compromising on comfort or style. Its comfy seats are covered in a neutral textured polyester upholstery fabric that is both soft and durable – perfect for active households. Wide track arms, faux wood feet, and toss pillows featuring a distressed abstract pattern accentuate the fresh contemporary casual style. Made in the USA,