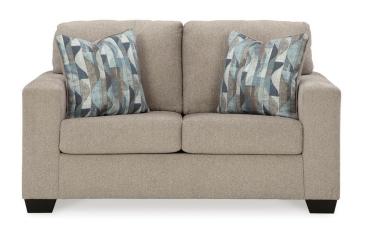

## **DELRAY LOVESEAT**

SKU: 124524

About This Item Product Benefits Details WarrantyDimensions: 62"W x 38"D x 37"HColor:

ParchmentCleaning Code: SMaterial: 100% Polyester

Features Attached Backs and Loose Seat Cushions Wide Track Arms Exposed Feet with a Faux Wood Finish Made in the USAThe Delray Living Room Collection offers extreme value without compromising on comfort or style. Its comfy seats are covered in a neutral textured polyester upholstery fabric that is both soft and durable – perfect for active households. Wide track arms, faux wood feet, and toss pillows featuring a distressed abstract pattern accentuate the fresh contemporary casual style. Made in the USA,