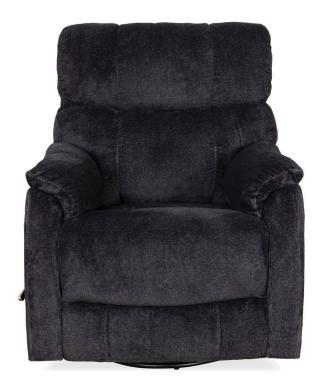

## COOPER GRANITE SWIVEL GLIDER

SKU: 124290

About This Item Product Benefits Details Warranty Dimensions: 33.5"W x 40"D x

40"HColor: GraniteMaterial: 100% Polyester

FeaturesPadded Outside Arms and BackBrushed Metal HandleFull Pad over Chaise Style FootrestSwivel Glider Reclining Mechanism360 LB Weight CapacityLike a warm hug, the Cooper Swivel Glider Recliner wraps you in comfort. This cozy reclining chair features ample padding in the seat and back, pillowtop arms, as well as a full pad over chaise footrest. The long aluminum alloy arc handle allows for easy operation and relaxation, while the metal accent pops against the ultra-plush yet highly durable polyester