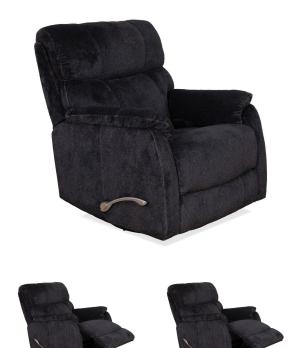

## COOPER GRANITE SWIVEL GLIDER

SKU: 124290

About This Item Product Benefits Details Warranty Dimensions: 33.5"W x 40"D x

40"HColor: GraniteMaterial: 100% Polyester

FeaturesPadded Outside Arms and BackBrushed Metal HandleFull Pad over Chaise Style FootrestSwivel Glider Reclining Mechanism360 LB Weight CapacityLike a warm hug, the Cooper Swivel Glider Recliner wraps you in comfort. This cozy reclining chair features ample padding in the seat and back, pillowtop arms, as well as a full pad over chaise footrest. The long aluminum alloy arc handle allows for easy operation and relaxation, while the metal accent pops against the ultra-plush yet highly durable polyester