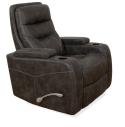

## JUNO GRANITE SWIVEL GLIDER RECLINER

SKU: 124293

About This Item Product Benefits Details Warranty Dimensions: 33"W x 39"D x

42.5"HColor: GraniteMaterial: 100% Polyester

FeaturesPadded Outside Arms and BackBrushed Metal HandleFull Pad over Chaise Style FootrestSwivel Glider Reclining MechanismManually Articulating Rachet-Style HeadrestDual Cupholders - Removable and Dishwasher SafeArm Storage360 LB Weight CapacityWith the Juno Swivel Glider Recliner, you get it all – style, comfort, and function. This recliner features clean lines accented by stylish stitching details, a swivel glider base, a sleek metal arc handle, and adjustable headrest for customized comfort. The arms lift