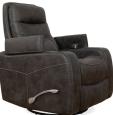

## JUNO GRANITE SWIVEL GLIDER RECLINER

SKU: 124293

About This Item Product Benefits Details Warranty Dimensions: 33"W x 39"D x

42.5"HColor: GraniteMaterial: 100% Polyester

FeaturesPadded Outside Arms and BackBrushed Metal HandleFull Pad over Chaise Style FootrestSwivel Glider Reclining MechanismManually Articulating Rachet-Style HeadrestDual Cupholders - Removable and Dishwasher SafeArm Storage360 LB Weight CapacityWith the Juno Swivel Glider Recliner, you get it all – style, comfort, and function. This recliner features clean lines accented by stylish stitching details, a swivel glider base, a sleek metal arc handle, and adjustable headrest for customized comfort. The arms lift