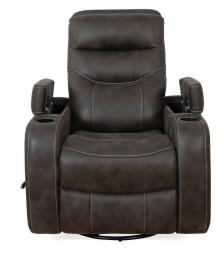

## JUNO GRANITE SWIVEL GLIDER RECLINER

SKU: 124293

About This Item Product Benefits Details Warranty Dimensions: 33"W x 39"D x

42.5"HColor: GraniteMaterial: 100% Polyester

FeaturesPadded Outside Arms and BackBrushed Metal HandleFull Pad over Chaise Style FootrestSwivel Glider Reclining MechanismManually Articulating Rachet-Style HeadrestDual Cupholders - Removable and Dishwasher SafeArm Storage360 LB Weight CapacityWith the Juno Swivel Glider Recliner, you get it all – style, comfort, and function. This recliner features clean lines accented by stylish stitching details, a swivel glider base, a sleek metal arc handle, and adjustable headrest for customized comfort. The arms lift