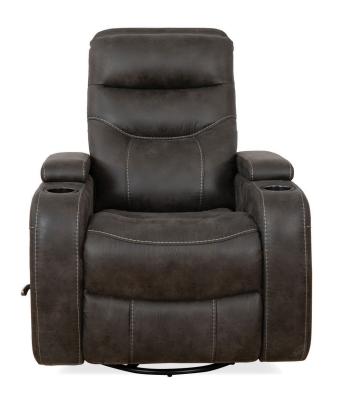

## JUNO GRANITE SWIVEL GLIDER RECLINER

SKU: 124293

About This Item Product Benefits Details Warranty Dimensions: 33"W x 39"D x

42.5"HColor: GraniteMaterial: 100% Polyester

FeaturesPadded Outside Arms and BackBrushed Metal HandleFull Pad over Chaise Style FootrestSwivel Glider Reclining MechanismManually Articulating Rachet-Style HeadrestDual Cupholders - Removable and Dishwasher SafeArm Storage360 LB Weight CapacityWith the Juno Swivel Glider Recliner, you get it all – style, comfort, and function. This recliner features clean lines accented by stylish stitching details, a swivel glider base, a sleek metal arc handle, and adjustable headrest for customized comfort. The arms lift