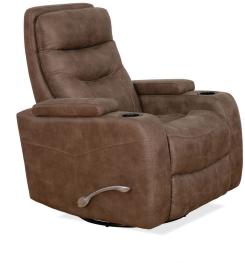

## JUNO TUMBLEWEED SWIVEL GLIDER RECLINER

SKU: 124294

About This Item Product Benefits Details Warranty Dimensions: 33"W x 39"D x

42.5"HColor: TumbleweedMaterial: 100% Polyester

FeaturesPadded Outside Arms and BackBrushed Metal HandleFull Pad over Chaise Style FootrestSwivel Glider Reclining MechanismManually Articulating Rachet-Style HeadrestDual Cupholders - Removable and Dishwasher SafeArm Storage360 LB Weight CapacityWith the Juno Swivel Glider Recliner, you get it all – style, comfort, and function. This recliner features clean lines accented by stylish stitching details, a swivel glider base, a sleek metal arc handle, and adjustable headrest for customized comfort. The arms lift