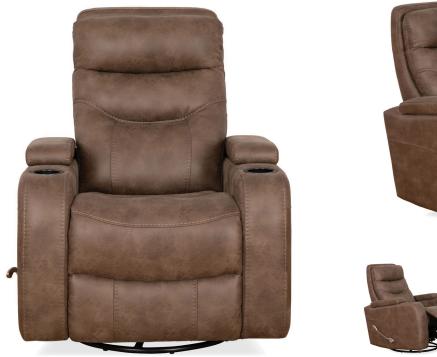

## JUNO TUMBLEWEED SWIVEL GLIDER RECLINER

SKU: 124294

About This Item Product Benefits Details Warranty Dimensions: 33"W x 39"D x

42.5"HColor: TumbleweedMaterial: 100% Polyester

FeaturesPadded Outside Arms and BackBrushed Metal HandleFull Pad over Chaise Style FootrestSwivel Glider Reclining MechanismManually Articulating Rachet-Style HeadrestDual Cupholders - Removable and Dishwasher SafeArm Storage360 LB Weight CapacityWith the Juno Swivel Glider Recliner, you get it all – style, comfort, and function. This recliner features clean lines accented by stylish stitching details, a swivel glider base, a sleek metal arc handle, and adjustable headrest for customized comfort. The arms lift