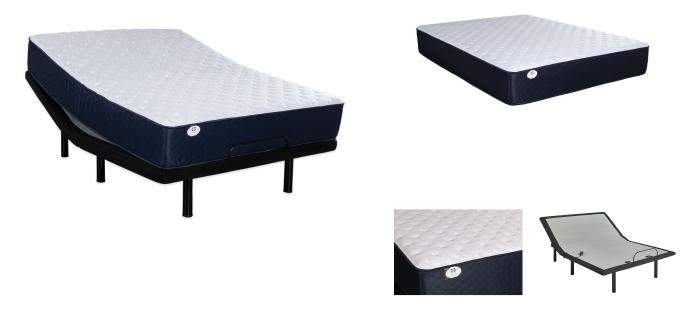

## SEALY ELOISE QUEEN POWER SET

SKU: 881007

About This Item Product Benefits Details WarrantyQueenMattressDimensions: 59"W x 79"D x 12.50"HColor: Blue/WhiteFirm Tight TopPlush Knit CoverSealyComfort Firm Support FoamEncased CoilsSolidEdgeAdjustable Base Compatible10 Year WarrantyAdjustable FoundationDimensions: 59"W x 79"D x 15"HColor: BlackHead Only6 Non Adjustable Metal Legs for Support3 Year WarrantyGravity Release Safety FeatureWired Remote with USB ChargerEasily Fits in Platform/Sleigh & Storage BedsThe Sealy Century Collection Eloise features targeted support for your back and core with a precisely engineered coil system and Sealycomfort<sup>™</sup> foam to promote proper alignment. The plush knit cover allows extra comfort using a super-soft stretch and breathable quality quilted fabric. Maximizing support for your