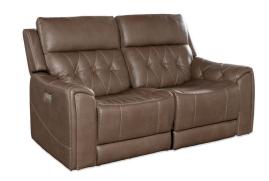

## ATLAS TRIPLE POWER RECLINING LOVESEAT WITH ZERO GRAVITY

SKU: 880896

About This Item Product Benefits Details Warranty Dimensions: 72"W x 41"D x 42"HColor: BrownMaterial: 85% Polyester/15% PUFeatures: USB A & C, Power Recliner with All Close Button, Headrest and Lumbar System, 3" Footrest Extension

Individual Dimensions BelowLAF Triple Power Recliner: 36"W x 41"D x 42"HRAF Triple Power Recliner: 36"W x 41"D x 42"HThe Atlas modular reclining living room collection is chock-full of function, versatility, and style to meet the demands of even the most discerning shoppers. Upholstered in a soft, yet durable cappuccino-colored faux leather, the Atlas is built to withstand the rigors of daily use in a busy