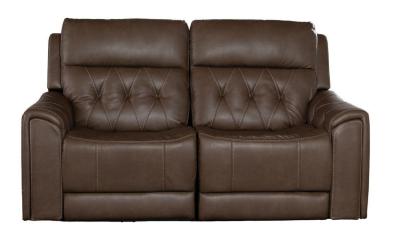

## ATLAS TRIPLE POWER RECLINING LOVESEAT WITH ZERO GRAVITY

SKU: 880896

About This Item Product Benefits Details Warranty Dimensions: 72"W x 41"D x 42"HColor: BrownMaterial: 85% Polyester/15% PUFeatures: USB A & C, Power Recliner with All Close Button, Headrest and Lumbar System, 3" Footrest Extension

Individual Dimensions BelowLAF Triple Power Recliner: 36"W x 41"D x 42"HRAF Triple Power Recliner: 36"W x 41"D x 42"HThe Atlas modular reclining living room collection is chock-full of function, versatility, and style to meet the demands of even the most discerning shoppers. Upholstered in a soft, yet durable cappuccino-colored faux leather, the Atlas is built to withstand the rigors of daily use in a busy