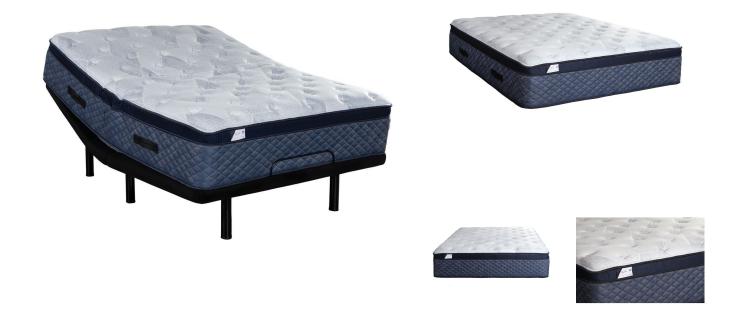

## SEALY COLLINS QUEEN POWER SET

SKU: 880983

About This Item Product Benefits Details WarrantyQueenMattressDimensions: 59"W x 79"D x 15.75"HColor: Blue/WhiteFirm Tight TopPlush Knit Cooling CoverSurface-Guard TechnologySealyComfort Gel FoamSealySupport Soft FoamSealyComfort Gel Memory FoamEncased Coil 789 Coil CountQuantum Edge SystemAdjustable Base Compatible10 Year Warranty Adjustable Power BaseDimensions: 59"W x 79"D x 15"HColor: BlackQueen3 Year WarrantyWired Remote with USB Charger6 Non Adjustable Metal Legs For SupportEasily Fits in Platform/Sleigh & Storage Beds The Sealy Signature Collection Collins features support for your back with a precisely engineered coil system and Sealy Gel Foam to promote proper alignment. The plush knit cover with Surface-Guard