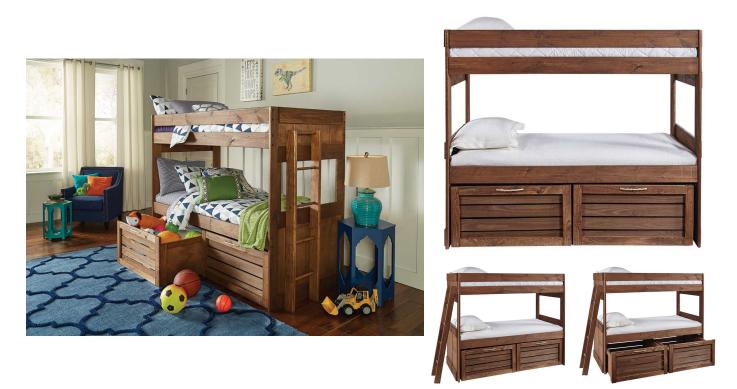

## BAYLEE TWIN OVER TWIN STORAGE BUNK BED

SKU: 889424

About This Item Product Benefits Details WarrantyDimensions: 83"W x 42"D x 67"HColor: ChestnutSolid WoodMade with sustainable FSC (Forest Stewardship Council) certified woodResponsibly sourced from tree-farm grown timberCombine storage and style with this stunning twin bunk bed. With multiple drawers to help your kids keep the room tidy and a warm chestnut wood finish, this piece will make your children's bedroom a neat and comfortable place for them to call home. This set includes underbed storage.