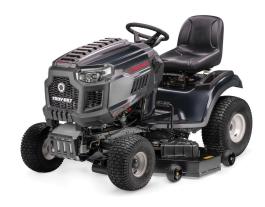

## TROY-BILT 50" HYDRO LAWN TRACTOR

SKU: 121997

About This Item Product Benefits Details WarrantyDimensions:56"W x 70"D x 46"Color:Grey24 HP Twin Cylinder Kohler EngineFoot Operated Hydro Transmission12 Gauge Steel Deck with 2 Deck Wheels and Deck Wash Port16" Turn Radius/ Hi Back SeatMow in Reverse/Deck Wash PortCast Iron Front Axle Spec sheet Owners ManualThe Mower comes with a manufacturer warranty of 3 year. Please contact your local store for assistance for any claims within this period. As an added optional benefit, extend your coverage for an additional 1 years with our Protection Plans. Learn more.