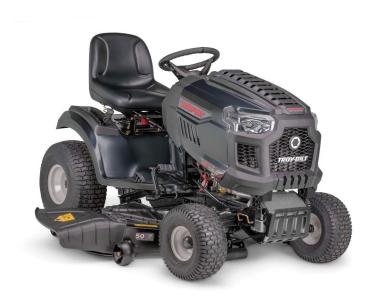

## TROY-BILT 50" HYDRO LAWN TRACTOR

SKU: 121997

About This Item Product Benefits Details WarrantyDimensions:56"W x 70"D x 46"Color:Grey24 HP Twin Cylinder Kohler EngineFoot Operated Hydro Transmission12 Gauge Steel Deck with 2 Deck Wheels and Deck Wash Port16" Turn Radius/ Hi Back SeatMow in Reverse/Deck Wash PortCast Iron Front Axle Spec sheet Owners ManualThe Mower comes with a manufacturer warranty of 3 year. Please contact your local store for assistance for any claims within this period. As an added optional benefit, extend your coverage for an additional 1 years with our Protection Plans. Learn more.