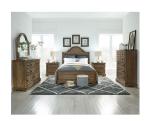

## **DANBURY 3 PC KING BEDROOM**

SKU: 880429

About This Item Product Benefits Details WarrantyDimensions: Bed: 80"W x 87"D x 54"HDimensions: Dresser & Mirror: 64"W x 20"D x 81"HColor: CaramelSolid PineWire Brushed TextureBed: Arched HeadboardBed: Hook On Rail TypeDresser: Distressed Bronze HardwareDresser: Ball- Bearing Drawer GlidesTransitional StyleResponsibly sourced from tree-farm grown timberAdjustable Base CompatibleIntroducing the textural elegance of the rustic 'Danbury' master bedroom collection. Composed of 100 percent solid pine wood, this suite's durability and timelessness are second to none. Finished in an updated rustic caramel finish, this collection is accented by a distressed bronze metal hardware pulls. Adjustable Base Compatible.