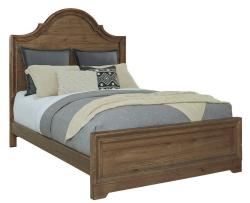

## **DANBURY 3 PC KING BEDROOM**

SKU: 880429

About This Item Product Benefits Details WarrantyDimensions: Bed: 80"W x 87"D x 54"HDimensions: Dresser & Mirror: 64"W x 20"D x 81"HColor: CaramelSolid PineWire Brushed TextureBed: Arched HeadboardBed: Hook On Rail TypeDresser: Distressed Bronze HardwareDresser: Ball- Bearing Drawer GlidesTransitional StyleResponsibly sourced from tree-farm grown timberAdjustable Base CompatibleIntroducing the textural elegance of the rustic 'Danbury' master bedroom collection. Composed of 100 percent solid pine wood, this suite's durability and timelessness are second to none. Finished in an updated rustic caramel finish, this collection is accented by a distressed bronze metal hardware pulls. Adjustable Base Compatible.