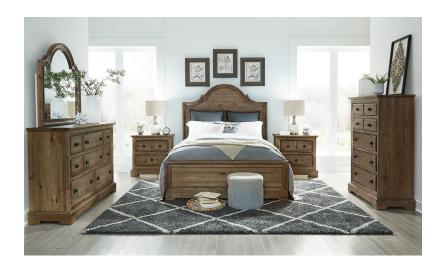

## **DANBURY 3 PC KING BEDROOM**

SKU: 880429

About This Item Product Benefits Details WarrantyDimensions: Bed: 80"W x 87"D x 54"HDimensions: Dresser & Mirror: 64"W x 20"D x 81"HColor: CaramelSolid PineWire Brushed TextureBed: Arched HeadboardBed: Hook On Rail TypeDresser: Distressed Bronze HardwareDresser: Ball- Bearing Drawer GlidesTransitional StyleResponsibly sourced from tree-farm grown timberAdjustable Base CompatibleIntroducing the textural elegance of the rustic 'Danbury' master bedroom collection. Composed of 100 percent solid pine wood, this suite's durability and timelessness are second to none. Finished in an updated rustic caramel finish, this collection is accented by a distressed bronze metal hardware pulls. Adjustable Base Compatible.