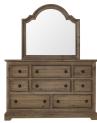

## **DANBURY 3 PC KING BEDROOM**

SKU: 880429

About This Item Product Benefits Details WarrantyDimensions: Bed: 80"W x 87"D x 54"HDimensions: Dresser & Mirror: 64"W x 20"D x 81"HColor: CaramelSolid PineWire Brushed TextureBed: Arched HeadboardBed: Hook On Rail TypeDresser: Distressed Bronze HardwareDresser: Ball- Bearing Drawer GlidesTransitional StyleResponsibly sourced from tree-farm grown timberAdjustable Base CompatibleIntroducing the textural elegance of the rustic 'Danbury' master bedroom collection. Composed of 100 percent solid pine wood, this suite's durability and timelessness are second to none. Finished in an updated rustic caramel finish, this collection is accented by a distressed bronze metal hardware pulls. Adjustable Base Compatible.