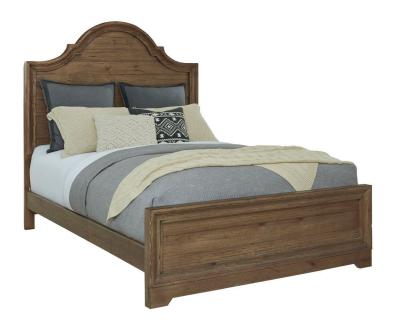

## DANBURY COMPLETE KING BED

SKU: 995202

About This Item Product Benefits Details WarrantyDimensions: 80"W x 87"D x 54"HColor: CaramelSolid PineWire Brushed TextureArched HeadboardHook On Rail TypeTransitional StyleResponsibly sourced from tree-farm grown timberAdjustable Base CompatibleIntroducing the textural elegance of the rustic 'Danbury' master bedroom collection. Composed of 100 percent solid pine wood, this suite's durability and timelessness are second to none. Finished in an updated rustic caramel finish, this collection is accented by a distressed bronze metal hardware pulls. Adjustable Base Compatible.