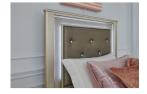

## PRISCILLA 3PC TWIN YOUTH BEDROOM GROUP

SKU: 880473

About This Item Product Benefits Details WarrantyDimensions: Bed: 43"W x 83.5"D x 57"HDimensions: Dresser & Mirror: 54"W x 16"D x 71"HColor: Champagne GoldLED Lite HeadboardDresser has 7 Drawers w/ Hidden DrawerRecycled Pinewood SolidwoodMade with sustainable FSC (Forest Stewardship Council) certified woodResponsibly sourced from tree-farm grown timberReminiscent glam bedroom design in these youth bedroom collections, with embossed pattern design on back panel that enhances with LED back light on headboard turn the entire bed in to whimsical feeling. Sumptuous strips details added on case pieces synchronize the bed crystallite feeling. Bolt handle design with crystal-like pattern is added on drawer handle to complete the modernize look, which operated with ball bearing glide for maximum