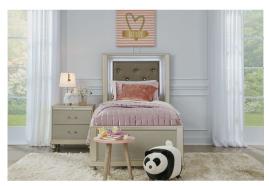

## PRISCILLA 3PC TWIN YOUTH BEDROOM GROUP

SKU: 880473

About This Item Product Benefits Details WarrantyDimensions: Bed: 43"W x 83.5"D x 57"HDimensions: Dresser & Mirror: 54"W x 16"D x 71"HColor: Champagne GoldLED Lite HeadboardDresser has 7 Drawers w/ Hidden DrawerRecycled Pinewood SolidwoodMade with sustainable FSC (Forest Stewardship Council) certified woodResponsibly sourced from tree-farm grown timberReminiscent glam bedroom design in these youth bedroom collections, with embossed pattern design on back panel that enhances with LED back light on headboard turn the entire bed in to whimsical feeling. Sumptuous strips details added on case pieces synchronize the bed crystallite feeling. Bolt handle design with crystal-like pattern is added on drawer handle to complete the modernize look, which operated with ball bearing glide for maximum