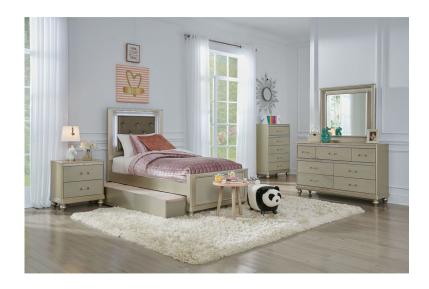

## PRISCILLA 3PC TWIN YOUTH BEDROOM GROUP

SKU: 880473

About This Item Product Benefits Details WarrantyDimensions: Bed: 43"W x 83.5"D x 57"HDimensions: Dresser & Mirror: 54"W x 16"D x 71"HColor: Champagne GoldLED Lite HeadboardDresser has 7 Drawers w/ Hidden DrawerRecycled Pinewood SolidwoodMade with sustainable FSC (Forest Stewardship Council) certified woodResponsibly sourced from tree-farm grown timberReminiscent glam bedroom design in these youth bedroom collections, with embossed pattern design on back panel that enhances with LED back light on headboard turn the entire bed in to whimsical feeling. Sumptuous strips details added on case pieces synchronize the bed crystallite feeling. Bolt handle design with crystal-like pattern is added on drawer handle to complete the modernize look, which operated with ball bearing glide for maximum