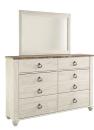

## ESSEX 3 PC QUEEN BEDROOM SET

SKU: 880624

About This Item Product Benefits Details WarrantyDimensions:Complete Bed: 65"W x 87"D x 54"HDimensions:Dresser & Mirror: 61"W x 16"D x 72"HColor: Two-ToneEngineered WoodDriftwood Brown TopHook-On Rail TypeAdjustable Base CompatibleCasual StyleFrom the beach house, to the cozy cottage, even over to the city loft, the 'Essex' master bedroom collection fits your style. Set-off by the expertly-applied two tone finish, the collection features driftwood brown tops and whitewashed cases. Laminate with replicated wood grain over engineered wood construction. The round antique brass finished hardware are a perfect companion to this suite. Available in Queen and King sizes. Adjustable Base Compatible.