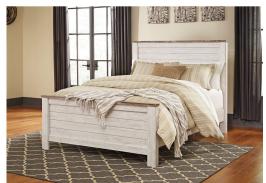

## ESSEX 3 PC QUEEN BEDROOM SET

SKU: 880624

About This Item Product Benefits Details WarrantyDimensions:Complete Bed: 65"W x 87"D x 54"HDimensions:Dresser & Mirror: 61"W x 16"D x 72"HColor: Two-ToneEngineered WoodDriftwood Brown TopHook-On Rail TypeAdjustable Base CompatibleCasual StyleFrom the beach house, to the cozy cottage, even over to the city loft, the 'Essex' master bedroom collection fits your style. Set-off by the expertly-applied two tone finish, the collection features driftwood brown tops and whitewashed cases. Laminate with replicated wood grain over engineered wood construction. The round antique brass finished hardware are a perfect companion to this suite. Available in Queen and King sizes. Adjustable Base Compatible.