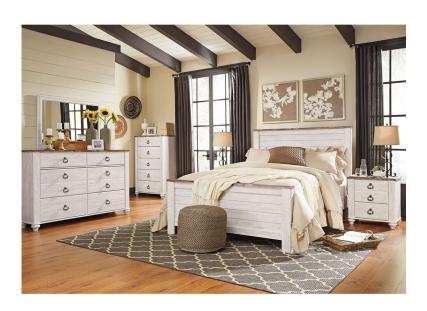

## ESSEX 3 PC QUEEN BEDROOM SET

SKU: 880624

About This Item Product Benefits Details WarrantyDimensions:Complete Bed: 65"W x 87"D x 54"HDimensions:Dresser & Mirror: 61"W x 16"D x 72"HColor: Two-ToneEngineered WoodDriftwood Brown TopHook-On Rail TypeAdjustable Base CompatibleCasual StyleFrom the beach house, to the cozy cottage, even over to the city loft, the 'Essex' master bedroom collection fits your style. Set-off by the expertly-applied two tone finish, the collection features driftwood brown tops and whitewashed cases. Laminate with replicated wood grain over engineered wood construction. The round antique brass finished hardware are a perfect companion to this suite. Available in Queen and King sizes. Adjustable Base Compatible.