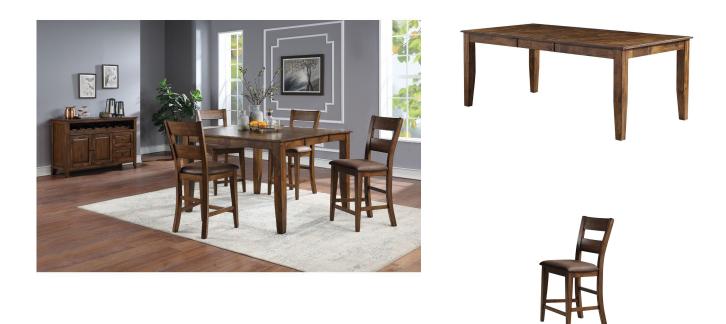

## PATTERSON 5 PC COUNTER DINING SET

SKU: 880547

About This Item Product Benefits Details WarrantyDimensions: Table: 36"W x 54"D x 36"HDimensions: Chairs: 19"W x 22"D x 43.25"HColor: BrownMaterials: Mango WoodTable: Self Storing LeafTable: Leaf extends Width to 54"The Patterson counter height dining table is made from solid Mango wood and has heavy aprons. It is 36" wide x 54" long without the leaf. When using the butterfly self-storing leaf, it becomes 54"w x 54" long. The legs are heavy and slightly tapered. The finish really lets the grain of the wood come thru to know this is solid wood. The counter height chairs are very comfortable with the padded seat and curved 2 panel back. The legs have stretchers for added durability. Set Includes counter height table and 4 counter height chairs.