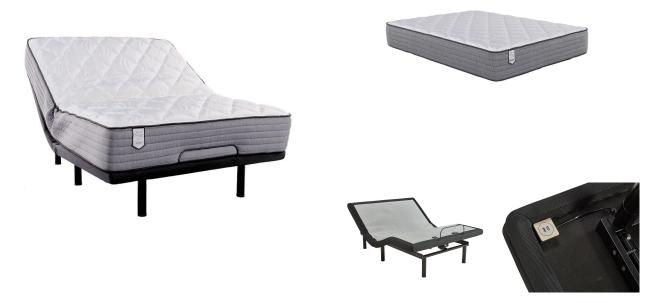

## LEGENDS DAPHNE TWIN XL POWER SET

SKU: 880718

About This Item Product Benefits Details WarrantyTwin XLMattressDimensions: 53.5"W x 74.5"D x 13"HColor: Grey/WhiteLegendsLuxury FirmExclusive Cooling FabricCool Gel Quilt FoamHight Density FoamsHigh Carbon Tempered Pocketed Spring System789 Individual Pocketed Spring with Quantum EdgeMotion Base Friendly10 Year WarrantyAdjustable Power BaseDimensions: 39"W x 80"D x 15"HColor: BlackLegends SignatureTwin XL3 Year WarrantyWireless RemoteHead/Foot PositionsEasily Fits Platform/Storage/FlatbedsMattress Retainer BarGravity Release Safety Feature2 Programmable Memory PositionsFlat BottomBluetooth- App ControlledSub Charging Ports under Head DeckWireless SyncUnder Bed LightingFoldable DesignMax Weight 650 lbs.Emergency Battery Back UpDual