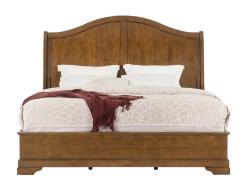

## ORLEANS 3 PC QUEEN BEDROOM SET

SKU: 880799

About This Item Product Benefits Details Warranty Complete Queen Bed Dimensions: 65.25"W X 101"D X 62"H Complete Dresser & Mirror Dimensions: 64"W X 17.75"D X 76"HColor: CherryMaple Veneers and Acacia Hardwood SolidsSleigh Headboard8 Drawer DresserTop-Level Drawers with Raised MoldingsTop Drawers are Felt Lined, Bottom are Cedar LinedAdjustable Base CompatibleCasual StyleWelcome to the refined and updated Louis Philippe-inspired design with the Orleans master bedroom collection. Constructed in lush Maple veneers and Acacia hardwood solids. This suite has been finished in a medium cherry wood tone, which has the wood grain to be perfectly visible. Each case features top-level, raised moldings, each features a drawer with felt lining, the bottom drawers are cedar lined. The antique