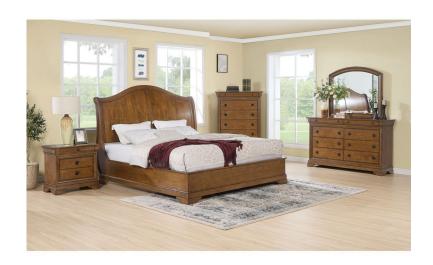

## ORLEANS 3 PC QUEEN BEDROOM SET

SKU: 880799

About This Item Product Benefits Details Warranty Complete Queen Bed Dimensions: 65.25"W X 101"D X 62"H Complete Dresser & Mirror Dimensions: 64"W X 17.75"D X 76"HColor: CherryMaple Veneers and Acacia Hardwood SolidsSleigh Headboard8 Drawer DresserTop-Level Drawers with Raised MoldingsTop Drawers are Felt Lined, Bottom are Cedar LinedAdjustable Base CompatibleCasual StyleWelcome to the refined and updated Louis Philippe-inspired design with the Orleans master bedroom collection. Constructed in lush Maple veneers and Acacia hardwood solids. This suite has been finished in a medium cherry wood tone, which has the wood grain to be perfectly visible. Each case features top-level, raised moldings, each features a drawer with felt lining, the bottom drawers are cedar lined. The antique