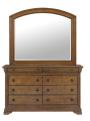

## ORLEANS 3 PC QUEEN BEDROOM SET

SKU: 880799

About This Item Product Benefits Details Warranty Complete Queen Bed Dimensions: 65.25"W X 101"D X 62"H Complete Dresser & Mirror Dimensions: 64"W X 17.75"D X 76"HColor: CherryMaple Veneers and Acacia Hardwood SolidsSleigh Headboard8 Drawer DresserTop-Level Drawers with Raised MoldingsTop Drawers are Felt Lined, Bottom are Cedar LinedAdjustable Base CompatibleCasual StyleWelcome to the refined and updated Louis Philippe-inspired design with the Orleans master bedroom collection. Constructed in lush Maple veneers and Acacia hardwood solids. This suite has been finished in a medium cherry wood tone, which has the wood grain to be perfectly visible. Each case features top-level, raised moldings, each features a drawer with felt lining, the bottom drawers are cedar lined. The antique