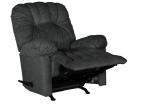

## CONRAD GRAPHITE ROCKER RECLINER

SKU: 124298

About This Item Product Benefits Details WarrantyDimensions: 38"W x 41"D x 44"HColor: GraphiteFabric: 100% PolyesterWeight Limit: 350 LBSFeatures: Kiln-dried Hardwood Frame, Built-in Lumbar Support, Pillow Padded Arms, Rocker ReclinerMade in the USAThe Conrad Rocker Recliner from Best Home Furnishings provides the ultimate combination of style and comfort. This recliner features a channel sewn seat and back that is overstuffed to the max with premium cushioning fibers for total comfort, as well as overstuffed pillow padded arms, and a smooth handle activated recliner release. All products from Best Home Furnishings are made in the USA and they pride themselves on their construction features, which are anything but standard. The premier reclining mechanism features built-in lumbar support to