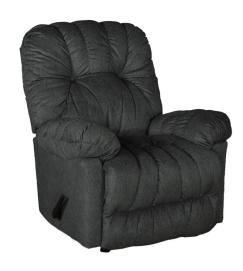

## CONRAD GRAPHITE ROCKER RECLINER

SKU: 124298

About This Item Product Benefits Details WarrantyDimensions: 38"W x 41"D x 44"HColor: GraphiteFabric: 100% PolyesterWeight Limit: 350 LBSFeatures: Kiln-dried Hardwood Frame, Built-in Lumbar Support, Pillow Padded Arms, Rocker ReclinerMade in the USAThe Conrad Rocker Recliner from Best Home Furnishings provides the ultimate combination of style and comfort. This recliner features a channel sewn seat and back that is overstuffed to the max with premium cushioning fibers for total comfort, as well as overstuffed pillow padded arms, and a smooth handle activated recliner release. All products from Best Home Furnishings are made in the USA and they pride themselves on their construction features, which are anything but standard. The premier reclining mechanism features built-in lumbar support to