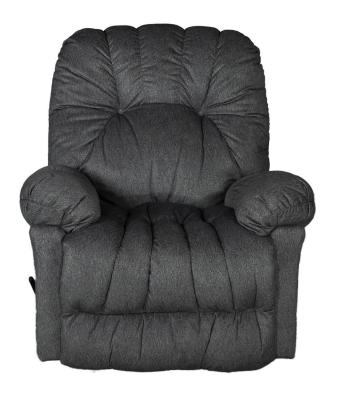

## CONRAD GRAPHITE ROCKER RECLINER

SKU: 124298

About This Item Product Benefits Details WarrantyDimensions: 38"W x 41"D x 44"HColor: GraphiteFabric: 100% PolyesterWeight Limit: 350 LBSFeatures: Kiln-dried Hardwood Frame, Built-in Lumbar Support, Pillow Padded Arms, Rocker ReclinerMade in the USAThe Conrad Rocker Recliner from Best Home Furnishings provides the ultimate combination of style and comfort. This recliner features a channel sewn seat and back that is overstuffed to the max with premium cushioning fibers for total comfort, as well as overstuffed pillow padded arms, and a smooth handle activated recliner release. All products from Best Home Furnishings are made in the USA and they pride themselves on their construction features, which are anything but standard. The premier reclining mechanism features built-in lumbar support to