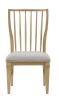

## WYNDERMERE ROUND 5 PC DINING SET

SKU: 880853

About This Item Product Benefits Details WarrantyRound Dining TableDimensions: 48"W x 60"D x 30"HColor: Beige/BrownPedestal Base12" Leaf Extends Table to a Full 60"Dining ChairDimensions: 19.5"W x 22.75"D x 39.75"HColor: Beige/BrownUpholstery SeatSide Stretchers Cleaning Code: WThe Wyndermere beautiful two-tone round table has a 12" leaf that extends the top to 60" in length, with a pedestal base that supports the top. The dining chair has a beige padded seat for added comfort. The matching server and hutch enhance any dining room and gives you plenty of storage for all your favorite dishes and collectibles. The light in the top makes the finish stand out. This is a dining collection that can last for generations. Set includes round dining table and 4 dining chairs. Buffet and hutch sold separately.