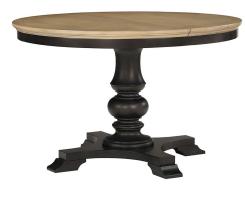

## WYNDERMERE ROUND 5 PC DINING SET

SKU: 880853

About This Item Product Benefits Details WarrantyRound Dining TableDimensions: 48"W x 60"D x 30"HColor: Beige/BrownPedestal Base12" Leaf Extends Table to a Full 60"Dining ChairDimensions: 19.5"W x 22.75"D x 39.75"HColor: Beige/BrownUpholstery SeatSide Stretchers Cleaning Code: WThe Wyndermere beautiful two-tone round table has a 12" leaf that extends the top to 60" in length, with a pedestal base that supports the top. The dining chair has a beige padded seat for added comfort. The matching server and hutch enhance any dining room and gives you plenty of storage for all your favorite dishes and collectibles. The light in the top makes the finish stand out. This is a dining collection that can last for generations. Set includes round dining table and 4 dining chairs. Buffet and hutch sold separately.