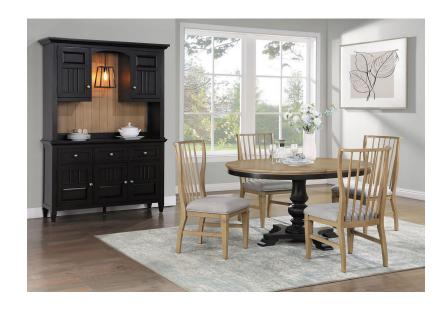

## WYNDERMERE ROUND 5 PC DINING SET

SKU: 880853

About This Item Product Benefits Details WarrantyRound Dining TableDimensions: 48"W x 60"D x 30"HColor: Beige/BrownPedestal Base12" Leaf Extends Table to a Full 60"Dining ChairDimensions: 19.5"W x 22.75"D x 39.75"HColor: Beige/BrownUpholstery SeatSide Stretchers Cleaning Code: WThe Wyndermere beautiful two-tone round table has a 12" leaf that extends the top to 60" in length, with a pedestal base that supports the top. The dining chair has a beige padded seat for added comfort. The matching server and hutch enhance any dining room and gives you plenty of storage for all your favorite dishes and collectibles. The light in the top makes the finish stand out. This is a dining collection that can last for generations. Set includes round dining table and 4 dining chairs. Buffet and hutch sold separately.