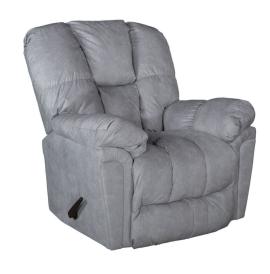

## LEVI FOG GREY ROCKER RECLINER

SKU: 124296

About This Item Product Benefits Details WarrantyDimensions: 41"W x 41.5"D x 45"HColor: Fog GreyFabric: 100% PolyesterWeight Limit: 375 LBSFeatures: Kiln-dried Hardwood Frame, Overstuffed Cushions, Reinforced Joints, High Resiliency FoamMade in the USASitting in the Levi Rocker Recliner from Best Home Furnishings is like getting a big bear hug. The overstuffed cushions envelope you on all sides to make you feel like you are sitting on a cloud. Not only is the Levi Rocker Recliner comfortable, but it's also built to last. Utilizing proprietary Best-Max construction, it features kiln-dried hardwood frame parts, reinforced joints, high resiliency foam and cushioning fibers, and extra seat springs to create a long-lasting, durable, supportive, and comfortable recliner. Available in Fog Grey or Kona Brown, to match any