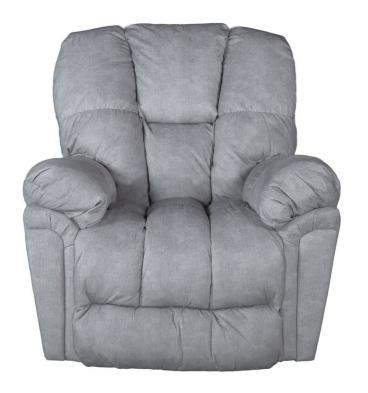

## LEVI FOG GREY ROCKER RECLINER

SKU: 124296

About This Item Product Benefits Details WarrantyDimensions: 41"W x 41.5"D x 45"HColor: Fog GreyFabric: 100% PolyesterWeight Limit: 375 LBSFeatures: Kiln-dried Hardwood Frame, Overstuffed Cushions, Reinforced Joints, High Resiliency FoamMade in the USASitting in the Levi Rocker Recliner from Best Home Furnishings is like getting a big bear hug. The overstuffed cushions envelope you on all sides to make you feel like you are sitting on a cloud. Not only is the Levi Rocker Recliner comfortable, but it's also built to last. Utilizing proprietary Best-Max construction, it features kiln-dried hardwood frame parts, reinforced joints, high resiliency foam and cushioning fibers, and extra seat springs to create a long-lasting, durable, supportive, and comfortable recliner. Available in Fog Grey or Kona Brown, to match any