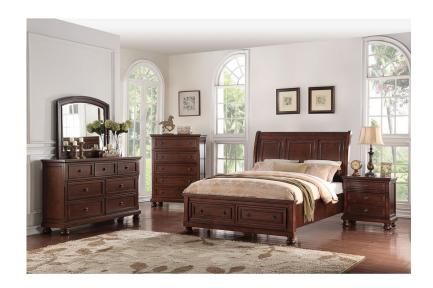

## RAINIER CHERRY 3 PC QUEEN BEDROOM SET

SKU: 880860

About This Item Product Benefits Details Warranty Complete Queen Bed Dimensions: 64.5"W X 112.25"D X 57"H Complete Dresser & Mirror Dimensions: 68"W X 20"D X 82"HColor: CherryCherry Veneers and Poplar Hardwood SolidsCarved HeadboardBall-Bearing Drawer Glides7 Drawer DresserFramed Raised MoldingsTurned Bun FeetCasual StyleThe Rainier master bedroom collection brings classic design elements and fresh features to your bedroom. Constructed in Cherry veneers and Poplar hardwood solids, this group is built to last. Each piece features raised moldings on the panels or drawers, paired with turned, bun feet. Some additional features: ball bearing drawer glides, English dovetail drawer construction, felt-lined top drawers and cedar lined drawers for all bottom drawers. The two-