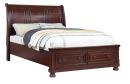

## RAINIER CHERRY 3 PC QUEEN BEDROOM SET

SKU: 880860

About This Item Product Benefits Details Warranty Complete Queen Bed Dimensions: 64.5"W X 112.25"D X 57"H Complete Dresser & Mirror Dimensions: 68"W X 20"D X 82"HColor: CherryCherry Veneers and Poplar Hardwood SolidsCarved HeadboardBall-Bearing Drawer Glides7 Drawer DresserFramed Raised MoldingsTurned Bun FeetCasual StyleThe Rainier master bedroom collection brings classic design elements and fresh features to your bedroom. Constructed in Cherry veneers and Poplar hardwood solids, this group is built to last. Each piece features raised moldings on the panels or drawers, paired with turned, bun feet. Some additional features: ball bearing drawer glides, English dovetail drawer construction, felt-lined top drawers and cedar lined drawers for all bottom drawers. The two-