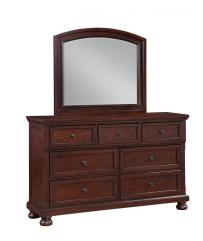

## RAINIER CHERRY 3 PC QUEEN BEDROOM SET

SKU: 880860

About This Item Product Benefits Details Warranty Complete Queen Bed Dimensions: 64.5"W X 112.25"D X 57"H Complete Dresser & Mirror Dimensions: 68"W X 20"D X 82"HColor: CherryCherry Veneers and Poplar Hardwood SolidsCarved HeadboardBall-Bearing Drawer Glides7 Drawer DresserFramed Raised MoldingsTurned Bun FeetCasual StyleThe Rainier master bedroom collection brings classic design elements and fresh features to your bedroom. Constructed in Cherry veneers and Poplar hardwood solids, this group is built to last. Each piece features raised moldings on the panels or drawers, paired with turned, bun feet. Some additional features: ball bearing drawer glides, English dovetail drawer construction, felt-lined top drawers and cedar lined drawers for all bottom drawers. The two-