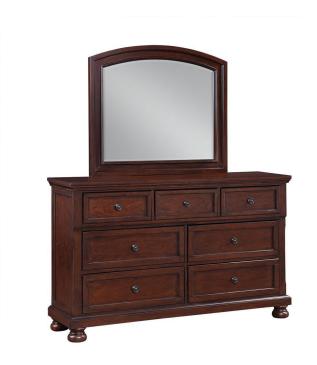

## RAINIER CHERRY DRESSER & MIRROR

SKU: 995418

About This Item Product Benefits Details Warranty Complete Dresser & Mirror Dimensions: 65.04"W X 17.88"D X 81.39"H Dresser Dimensions: 65.04"W X 17.88"D X 40.30"H Mirror Dimensions: 42.34"W X 1.62"D X 41.09"HColor: CherryCherry Veneers and Poplar Hardwood SolidsBall-Bearing Drawer Glides7 Drawer DresserFramed Raised MoldingsTurned Bun FeetCasual StyleThe Rainier master bedroom collection brings classic design elements and fresh features to your bedroom. Constructed in Cherry veneers and Poplar hardwood solids, this group is built to last. Each piece features raised moldings on the panels or drawers, paired with turned, bun feet. Some additional features: ball bearing drawer glides, English dovetail drawer construction, felt-lined top drawers and cedar lined drawers for all bottom drawers.