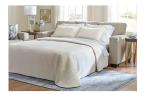

## DELRAY QUEEN SLEEPER SOFA

SKU: 124526

About This Item Product Benefits Details WarrantyDimensions: 85"W x 38"D x 37"HColor: ParchmentCleaning Code: SMaterial: 100% Polyester

FeaturesQueen Sleeper SofaAttached Backs and Loose Seat CushionsExposed Feet with a Faux Wood Finish4" Memory Foam MattressMade in the USAThe Delray Living Room Collection offers extreme value without compromising on comfort or style. Its comfy seats are covered in a neutral textured polyester upholstery fabric that is both soft and durable – perfect for active households. Wide track arms, faux wood feet, and toss pillows featuring a distressed abstract pattern accentuate the fresh contemporary