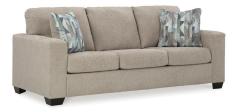

## DELRAY QUEEN SLEEPER SOFA

SKU: 124526

About This Item Product Benefits Details WarrantyDimensions: 85"W x 38"D x 37"HColor: ParchmentCleaning Code: SMaterial: 100% Polyester

FeaturesQueen Sleeper SofaAttached Backs and Loose Seat CushionsExposed Feet with a Faux Wood Finish4" Memory Foam MattressMade in the USAThe Delray Living Room Collection offers extreme value without compromising on comfort or style. Its comfy seats are covered in a neutral textured polyester upholstery fabric that is both soft and durable – perfect for active households. Wide track arms, faux wood feet, and toss pillows featuring a distressed abstract pattern accentuate the fresh contemporary