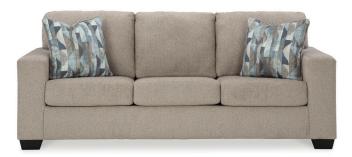

## DELRAY QUEEN SLEEPER SOFA

SKU: 124526

About This Item Product Benefits Details WarrantyDimensions: 85"W x 38"D x 37"HColor: ParchmentCleaning Code: SMaterial: 100% Polyester

FeaturesQueen Sleeper SofaAttached Backs and Loose Seat CushionsExposed Feet with a Faux Wood Finish4" Memory Foam MattressMade in the USAThe Delray Living Room Collection offers extreme value without compromising on comfort or style. Its comfy seats are covered in a neutral textured polyester upholstery fabric that is both soft and durable – perfect for active households. Wide track arms, faux wood feet, and toss pillows featuring a distressed abstract pattern accentuate the fresh contemporary