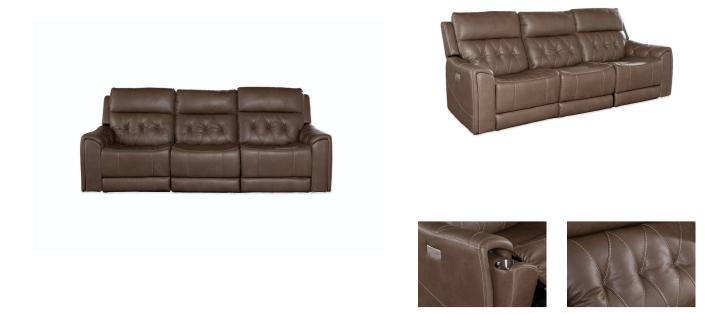

## ATLAS TRIPLE POWER RECLINING SOFA WITH ZERO GRAVITY SKU: 880894

About This Item Product Benefits Details Warranty Dimensions: 99"W x 41"D x 42"HColor: BrownMaterial: 85% Polyester/15% PUFeatures: USB A & C, Power Recliner with All Close Button, Headrest and Lumbar System, 3" Footrest Extension

Individual Dimensions BelowLAF Triple Power Recliner: 36"W x 41"D x 42"HArmless Chair: 27"W x 41"D x 42"HRAF Triple Power Recliner: 36"W x 41"D x 42"HThe Atlas modular reclining living room collection is chock-full of function, versatility, and style to meet the demands of even the most discerning shoppers. Upholstered in a soft, yet durable cappuccino-colored faux leather, the Atlas is built to withstand