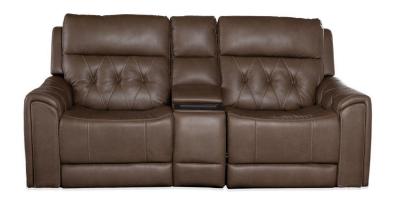

## ATLAS TRIPLE POWER RECLINING CONSOLE LOVESEAT WITH ZERO GRAVITY

SKU: 880895

About This Item Product Benefits Details Warranty Dimensions: 86"W x 41"D x 42"HColor: BrownMaterial: 85% Polyester/15% PUFeatures: USB A & C, Power Recliner with All Close Button, Headrest and Lumbar System, 3" Footrest Extension

Individual Dimensions BelowLAF Triple Power Recliner: 36"W x 41"D x 42"HConsole: 14"W x 41"D x 42"HRAF Triple Power Recliner: 36"W x 41"D x 42"HThe Atlas modular reclining living room collection is chock-full of function, versatility, and style to meet the demands of even the most discerning shoppers. Upholstered in a soft, yet durable cappuccino-colored faux leather, the Atlas is built to withstand the rigors