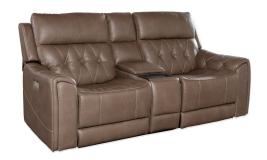

## ATLAS TRIPLE POWER RECLINING CONSOLE LOVESEAT WITH ZERO GRAVITY

SKU: 880895

About This Item Product Benefits Details Warranty Dimensions: 86"W x 41"D x 42"HColor: BrownMaterial: 85% Polyester/15% PUFeatures: USB A & C, Power Recliner with All Close Button, Headrest and Lumbar System, 3" Footrest Extension

Individual Dimensions BelowLAF Triple Power Recliner: 36"W x 41"D x 42"HConsole: 14"W x 41"D x 42"HRAF Triple Power Recliner: 36"W x 41"D x 42"HThe Atlas modular reclining living room collection is chock-full of function, versatility, and style to meet the demands of even the most discerning shoppers. Upholstered in a soft, yet durable cappuccino-colored faux leather, the Atlas is built to withstand the rigors