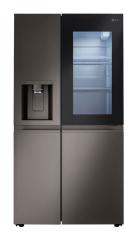

## LG INSTAVIEW SIDE BY SIDE REFRIGERATOR

SKU: 124583

About This Item Product Benefits Details WarrantyDimensions: 35.875"W x 33.5"D X 70.5"HColor: Black Stainless Steel27.1 cu.ft. total capacity17.5 cu.ft refrig. /9.6 cu.ft freezerInsta View windowDual Ice Makers-Freezer and space plus systemCrushed Ice, Cubed Ice, Water DispenserLG Smart cooling system/Door cooling vent4 glass refrigerator shelves/2 door bins4 glass freezer shelves/2 door binsChild Lock, Door Alarm, Hidden Hinge, Interior LightTouch dispenser with UV NANOSmart home EnabledAdjustable Temperature Control, Digital Temperature DisplayLED Light Type, Open Door Alarm, Safety Lock Energy Guide Spec Sheet Owners ManualThe refrigerator comes with a manufacturer warranty of 1 year. Please contact your local store for assistance for any claims within this period.As an