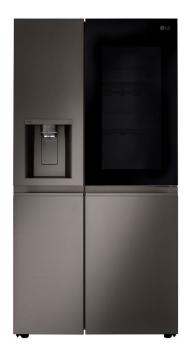

## LG INSTAVIEW SIDE BY SIDE REFRIGERATOR

SKU: 124583

About This Item Product Benefits Details WarrantyDimensions: 35.875"W x 33.5"D X 70.5"HColor: Black Stainless Steel27.1 cu.ft. total capacity17.5 cu.ft refrig. /9.6 cu.ft freezerInsta View windowDual Ice Makers-Freezer and space plus systemCrushed Ice, Cubed Ice, Water DispenserLG Smart cooling system/Door cooling vent4 glass refrigerator shelves/2 door bins4 glass freezer shelves/2 door binsChild Lock, Door Alarm, Hidden Hinge, Interior LightTouch dispenser with UV NANOSmart home EnabledAdjustable Temperature Control, Digital Temperature DisplayLED Light Type, Open Door Alarm, Safety Lock Energy Guide Spec Sheet Owners ManualThe refrigerator comes with a manufacturer warranty of 1 year. Please contact your local store for assistance for any claims within this period.As an