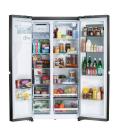

## LG INSTAVIEW SIDE BY SIDE REFRIGERATOR

SKU: 124583

About This Item Product Benefits Details WarrantyDimensions: 35.875"W x 33.5"D X 70.5"HColor: Black Stainless Steel27.1 cu.ft. total capacity17.5 cu.ft refrig. /9.6 cu.ft freezerInsta View windowDual Ice Makers-Freezer and space plus systemCrushed Ice, Cubed Ice, Water DispenserLG Smart cooling system/Door cooling vent4 glass refrigerator shelves/2 door bins4 glass freezer shelves/2 door binsChild Lock, Door Alarm, Hidden Hinge, Interior LightTouch dispenser with UV NANOSmart home EnabledAdjustable Temperature Control, Digital Temperature DisplayLED Light Type, Open Door Alarm, Safety Lock Energy Guide Spec Sheet Owners ManualThe refrigerator comes with a manufacturer warranty of 1 year. Please contact your local store for assistance for any claims within this period.As an