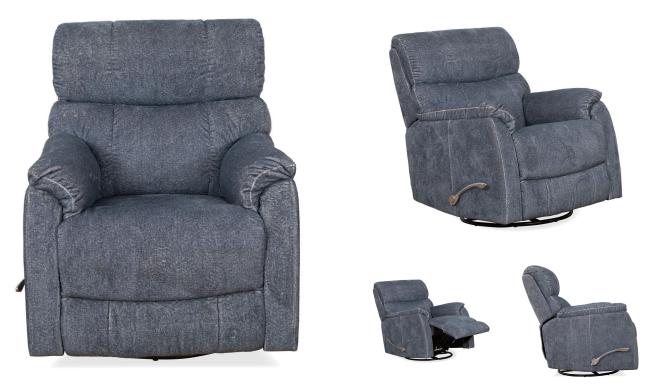

## COOPER GLACIER BLUE SWIVEL GLIDER RECLINER

SKU: 124289

About This Item Product Benefits Details Warranty Dimensions: 33.5"W x 40"D x 40"HColor: Glacier BlueMaterial: 100% Polyester

FeaturesPadded Outside Arms and BackBrushed Metal HandleFull Pad over Chaise Style FootrestSwivel Glider Reclining Mechanism360 LB Weight CapacityLike a warm hug, the Cooper Swivel Glider Recliner wraps you in comfort. This cozy reclining chair features ample padding in the seat and back, pillowtop arms, as well as a full pad over chaise footrest. The long aluminum alloy arc handle allows for easy operation and relaxation, while the metal accent pops against the ultra-plush yet highly durable polyester