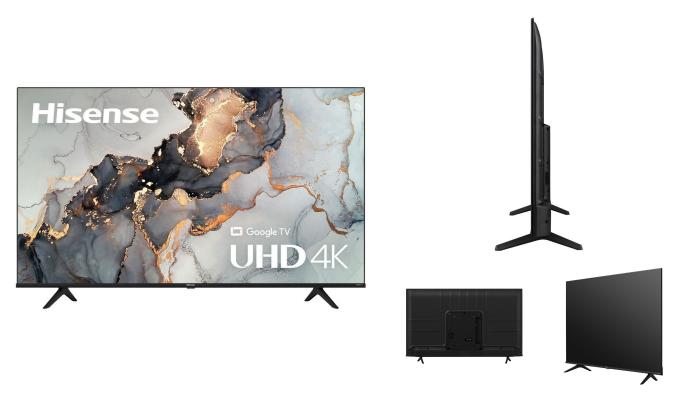

## HISENSE 85" GOOGLE SMART 4K UHD LED TV

SKU: 124742

About This Item Product Benefits Details WarrantyDimensions With Stand:74.9"W x 18.7"D x 46.8"HDimensions Without Stand: 74.9"W x 3.7"D x 42.8"HColor:Black2160p UHD/60HzGoogle TVDolby Vizion HDR and HRD10Chromecast Built-in6FT HDMI Cable includedSports Mode/Game ModeVoice Remote3HDMI. 2 USB, Digital OpticalShips directly to your local Badcock store! Spec SheetThe TV comes with a manufacturer warranty of 3 year. Please contact your local store for assistance for any claims within this period.