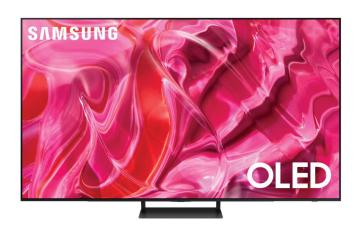

## **SAMSUNG 77" SMART OLED TV**

SKU: 124917

About This Item Product Benefits Details WarrantyDimensions With Stand: 67.7"W x 14.2"D x 41.1"HDimensions Without Stand: 67.7"W x 1.8"D x 38.9"HColor:BlackOLED Technology4K Resolution with AI UpscalingNeural Quantum Processor 4K1Motion Xcelerator Turbo+ (120Hz)Smart TV Powered by TizenDolby Atmos and Object Tracking Sound LiteSound Lite4 HDMIShips Directly to your local Badcock Store! Spec SheetThe TV comes with a manufacturer warranty of 1 year. Please contact your local store for assistance for any claims within this period. As an added optional benefit, extend your coverage for an additional 3 years with our Protection Plans. Learn more.