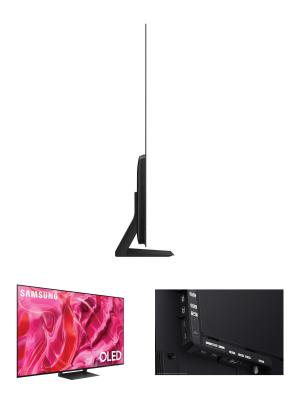

## **SAMSUNG 77" SMART OLED TV**

SKU: 124917

About This Item Product Benefits Details WarrantyDimensions With Stand: 67.7"W x 14.2"D x 41.1"HDimensions Without Stand: 67.7"W x 1.8"D x 38.9"HColor:BlackOLED Technology4K Resolution with AI UpscalingNeural Quantum Processor 4K1Motion Xcelerator Turbo+ (120Hz)Smart TV Powered by TizenDolby Atmos and Object Tracking Sound LiteSound Lite4 HDMIShips Directly to your local Badcock Store! Spec SheetThe TV comes with a manufacturer warranty of 1 year. Please contact your local store for assistance for any claims within this period. As an added optional benefit, extend your coverage for an additional 3 years with our Protection Plans. Learn more.