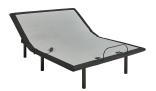

## SEALY EMMETT QUEEN POWER SET

SKU: 881003

About This Item Product Benefits Details WarrantyQueenMattressDimensions: 59"W x 79"D x 15"HColor: Blue/WhitePillow TopPlush Knit CoverSealyComfort Gel FoamSealySupport Soft FoamEncased Coil 770 Coli CountSolidEdgeAdjustable Base Compatible10 Year WarrantyAdjustable FoundationDimensions: 59"W x 79"D x 15"HColor: BlackHead Only6 Non Adjustable Metal Legs for Support3 Year WarrantyGravity Release Safety FeatureWired Remote with USB ChargerEasily Fits in Platform/Sleigh & Storage BedsThe Sealy Century Collection Emmett features targeted support for your back with a precisely engineered coil system and Sealycomfort<sup>TM</sup> Gel foam to promote proper alignment. The plush knit cover on the wonderfully conforming pillowtop allows extra comfort using a super-soft