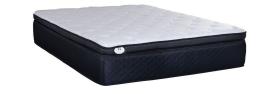

## SEALY EMMETT QUEEN POWER SET

SKU: 881003

About This Item Product Benefits Details WarrantyQueenMattressDimensions: 59"W x 79"D x 15"HColor: Blue/WhitePillow TopPlush Knit CoverSealyComfort Gel FoamSealySupport Soft FoamEncased Coil 770 Coli CountSolidEdgeAdjustable Base Compatible10 Year WarrantyAdjustable FoundationDimensions: 59"W x 79"D x 15"HColor: BlackHead Only6 Non Adjustable Metal Legs for Support3 Year WarrantyGravity Release Safety FeatureWired Remote with USB ChargerEasily Fits in Platform/Sleigh & Storage BedsThe Sealy Century Collection Emmett features targeted support for your back with a precisely engineered coil system and Sealycomfort<sup>TM</sup> Gel foam to promote proper alignment. The plush knit cover on the wonderfully conforming pillowtop allows extra comfort using a super-soft