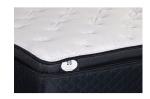

## SEALY EMMETT QUEEN POWER SET

SKU: 881003

About This Item Product Benefits Details WarrantyQueenMattressDimensions: 59"W x 79"D x 15"HColor: Blue/WhitePillow TopPlush Knit CoverSealyComfort Gel FoamSealySupport Soft FoamEncased Coil 770 Coli CountSolidEdgeAdjustable Base Compatible10 Year WarrantyAdjustable FoundationDimensions: 59"W x 79"D x 15"HColor: BlackHead Only6 Non Adjustable Metal Legs for Support3 Year WarrantyGravity Release Safety FeatureWired Remote with USB ChargerEasily Fits in Platform/Sleigh & Storage BedsThe Sealy Century Collection Emmett features targeted support for your back with a precisely engineered coil system and Sealycomfort<sup>TM</sup> Gel foam to promote proper alignment. The plush knit cover on the wonderfully conforming pillowtop allows extra comfort using a super-soft