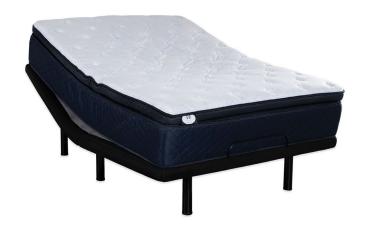

## SEALY EMMETT QUEEN POWER SET

SKU: 881003

About This Item Product Benefits Details WarrantyQueenMattressDimensions: 59"W x 79"D x 15"HColor: Blue/WhitePillow TopPlush Knit CoverSealyComfort Gel FoamSealySupport Soft FoamEncased Coil 770 Coli CountSolidEdgeAdjustable Base Compatible10 Year WarrantyAdjustable FoundationDimensions: 59"W x 79"D x 15"HColor: BlackHead Only6 Non Adjustable Metal Legs for Support3 Year WarrantyGravity Release Safety FeatureWired Remote with USB ChargerEasily Fits in Platform/Sleigh & Storage BedsThe Sealy Century Collection Emmett features targeted support for your back with a precisely engineered coil system and Sealycomfort<sup>TM</sup> Gel foam to promote proper alignment. The plush knit cover on the wonderfully conforming pillowtop allows extra comfort using a super-soft