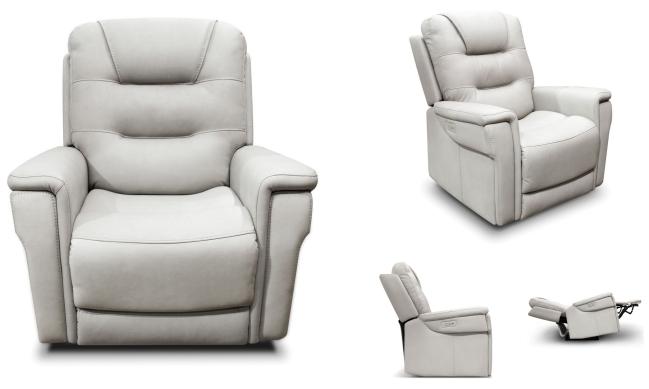

## ARLO TRIPLE POWER RECLINER

SKU: 124454

About This Item Product Benefits Details Warranty Dimensions: 39"W x 41.5"D x 42.5"HColor: Dove GreyMaterial: 85% Polyester/15% PU

FeaturesFurniture Grade Plywood350 LB Weight CapacityZero Gravity RecliningTriple Power Recliner3" Footrest ExtensionsUSB A & CHidden CupholdersWhen it comes to style, versatility, and function, the Arlo reclining living room collection meets the demands of the most sophisticated shoppers. Upholstered in a soft, yet durable dove grey faux leather, the Arlo is built to withstand the rigors of daily use in a busy household thanks to its premium construction methods that include steel seat boxes, heavy-duty reclining