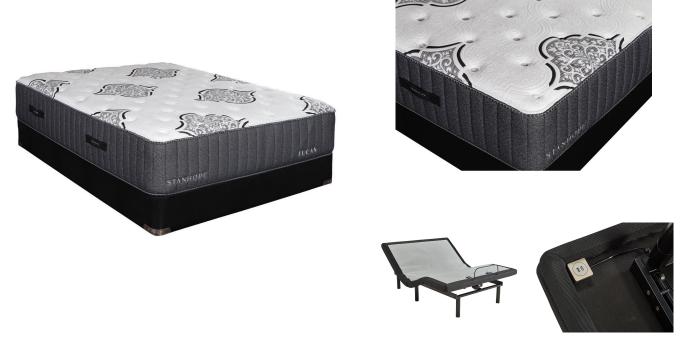

## STANHOPE LUCAS TWIN XL POWER SET

SKU: 880961

About This Item Product Benefits Details WarrantyTwin XLMattressDimensions: 37.5"W x 79.5"D x 14.5"HColor: GreyLuxury FirmTwin XLExclusive Cooling Fabric with Phase ChangeTransitional Memory Foam5 Zone Pocketed Spring Unit1 Layers of Nano Coil TechnologyQuantum Edge Coil Support SystemCool Gel Quilt Foam4 Handles to Help Rotate SeasonallyPower Base Friendly10 Year WarrantyAdjustable Power BaseDimensions: 39"W x 80"D x 15"HTwin XLLegends Signature3 Year WarrantyWireless RemoteHead/Foot PositionsEasily Fits Platform/Storage/FlatbedsMattress Retainer BarGravity Release Safety Feature2 Programmable Memory PositionsFlat BottomBluetooth- App ControlledSub Charging Ports under Head DeckWireless SyncUnder Bed LightingFoldable DesignMax