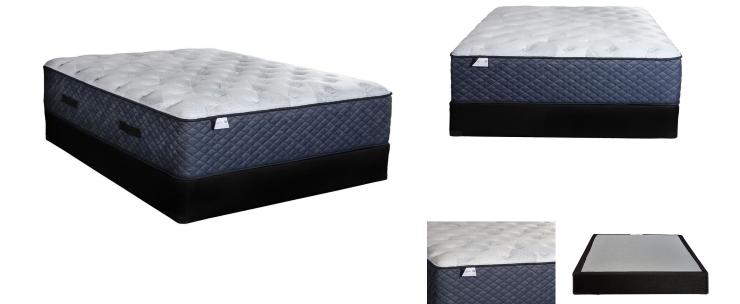

## SEALY CALEB KING MATTRESS SET

SKU: 880977

About This Item Product Benefits Details WarrantyKingMattressDimensions: 75"W x 79"D x 15"HColor: Blue/WhiteFirm Tight TopPlush Knit Cooling CoverSurface-Guard TechnologySealyComfort Gel FoamSealySupport Soft FoamSealyComfort Gel Memory FoamEncased Coil 789 Coil CountQuantum Edge SystemAdjustable Base Compatible10 Year WarrantyFoundationDimensions: 39"W x 79"D x 5"H (x2)Color: BlackLegends Signature by BadcockTwin XL10 Year WarrantyChemical Free Natural Fire BarrierLow Profile Foundation (Substitution)Dimensions: 39"W x 79"D x 9"H (x2)Color: BlackLegends Signature by BadcockTwin XL Low Profile10 Year WarrantyChemical Free Natural Fire BarrierThe Sealy Signature Collection Caleb features support for your back with a precisely engineered coil system and