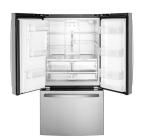

## GE® ENERGY STAR® 25.6 CU. FT. FINGERPRINT RESISTANT FRENCH-DOOR REFRIGERATOR - GFE26JYMFS

SKU: 500011C

About This Item Product Benefits Details WarrantyFingerprint resistant stainless25.6 cu. ft. capacitySpace-saving icemakerLED lightingExternal controls with actual temperature display, child lock and door alarmSpill-proof shelvesDescriptionKeep healthy snacks and fresh ingredients accessible with this spacious GE refrigerator, which features ample shelf space and full-width door bins to accommodate all your groceries. LED lights help you find what you need.