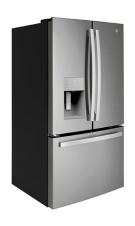

## GE® ENERGY STAR® 25.6 CU. FT. FINGERPRINT RESISTANT FRENCH-DOOR REFRIGERATOR - GFE26JYMFS

SKU: 500011C

About This Item Product Benefits Details WarrantyFingerprint resistant stainless25.6 cu. ft. capacitySpace-saving icemakerLED lightingExternal controls with actual temperature display, child lock and door alarmSpill-proof shelvesDescriptionKeep healthy snacks and fresh ingredients accessible with this spacious GE refrigerator, which features ample shelf space and full-width door bins to accommodate all your groceries. LED lights help you find what you need.