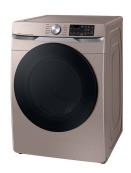

## SAMSUNG 7.5 CU. FT. ELECTRIC DRYER WITH STEAM SANITIZE+ IN CHAMPAGNE - DVE45B6300C

SKU: 500033C

About This Item Product Benefits Details WarrantyWi-Fi ConnectivitySteam Sanitize+Sensor DryScratch-Resistant Tempered Glass DoorInterior Drum LightLint Filter IndicatorDescriptionBeautifully designed, feature rich, incredible value Samsung's new 7.5 cu. ft. dryer allows you to remotely start or stop your cycle, schedule laundry on your time, receive end of cycle alerts, and more, right from your smartphone. Steam Sanitize+ eliminates 99.9% of germs and bacteria, while Multi-Steam technology relaxes and smooths away wrinkles from everyday wear.

Samsung 7.5 cu. ft. Electric Dryer with Steam Sanitize+ in Champagne - DVE45B6300CWi-Fi