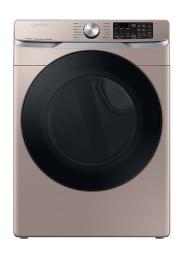

## SAMSUNG 7.5 CU. FT. ELECTRIC DRYER WITH STEAM SANITIZE+ IN CHAMPAGNE - DVE45B6300C

SKU: 500033C

About This Item Product Benefits Details WarrantyWi-Fi ConnectivitySteam Sanitize+Sensor DryScratch-Resistant Tempered Glass DoorInterior Drum LightLint Filter IndicatorDescriptionBeautifully designed, feature rich, incredible value Samsung's new 7.5 cu. ft. dryer allows you to remotely start or stop your cycle, schedule laundry on your time, receive end of cycle alerts, and more, right from your smartphone. Steam Sanitize+ eliminates 99.9% of germs and bacteria, while Multi-Steam technology relaxes and smooths away wrinkles from everyday wear.

Samsung 7.5 cu. ft. Electric Dryer with Steam Sanitize+ in Champagne - DVE45B6300CWi-Fi