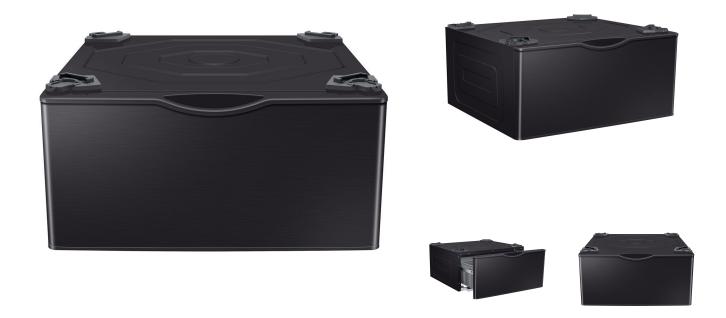

## SAMSUNG 27" PEDESTAL - BLACK STAINLESS STEEL (WE402NV)

SKU: 500037C

About This Item Product Benefits Details WarrantyRaises Your Washer and Dryer to a More Comfortable Height for Loading and Unloading Laundry.Provides Extra Storage and Keeps Laundry Essentials in One, Easy-to-Access Place.DescriptionThe Samsung 27"" Pedestal lifts your Samsung washer or dryer by more than a foot, while also providing extra storage for easy access to laundry essentials.Raises Your Washer and Dryer to a More Comfortable Height for Loading and Unloading Laundry.Provides Extra Storage and Keeps Laundry Essentials in One, Easy-to-Access Place.

FeaturesRaises washer and dryer more than a foot. Easy access storage drawer