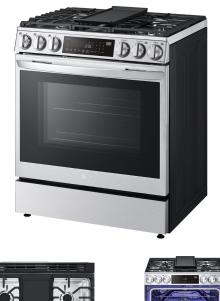

## LG 6.3 CU. FT. SLIDE-IN GAS RANGE WIFI ENABLED W/ PROBAKE CONVECTION - LSGL6335F

SKU: 500046C

About This Item Product Benefits Details WarrantyDimensions: (LxWxH) 29.3" x 29.9" x 37.1"Color: Stainless Steel6.3 cu ft. Large CapacityInstaView TM Window – Knock Twice to see what's cookingBuilt-In Air Fry with ProBake Convection®EasyClean® + Self Clean20K BTU on Edge-to-edge cooktopThinQ® app with Proactive Customer CareDescriptionBuilt-in Air Fry plus ProBake Convection® make this InstaView® slide-in range ready for whatever's on the menu