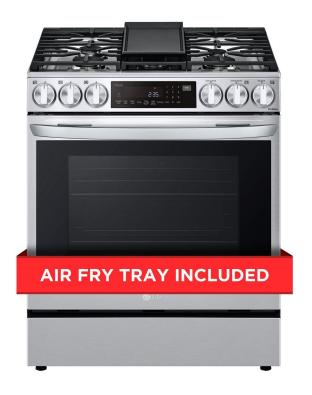

## LG 6.3 CU. FT. SLIDE-IN GAS RANGE WIFI ENABLED W/ PROBAKE CONVECTION - LSGL6335F

SKU: 500046C

About This Item Product Benefits Details WarrantyDimensions: (LxWxH) 29.3" x 29.9" x 37.1"Color: Stainless Steel6.3 cu ft. Large CapacityInstaView TM Window – Knock Twice to see what's cookingBuilt-In Air Fry with ProBake Convection®EasyClean® + Self Clean20K BTU on Edge-to-edge cooktopThinQ® app with Proactive Customer CareDescriptionBuilt-in Air Fry plus ProBake Convection® make this InstaView® slide-in range ready for whatever's on the menu