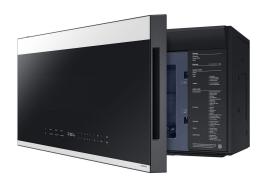

## SAMSUNG BESPOKE SMART 2.1 CU. FT. OVER-THE-RANGE MICROWAVE WITH AUTO CONNECTIVITY & LCD DISPLAY - ME21DB670012

About This Item Product Benefits Details Warranty2.1 cu. ft. Oven CapacitySensor Cook400 CFM VentilationSmart Things CookingClock (12 hr/24 hr) with Daylight Savings Time AdjustmentVoice-EnabledDescriptionThis Samsung Over-the-Range Microwave conveniently syncs with your Samsung range or cooktop so that ventilation and lighting will turn on automatically when you turn on the burners. Through the SmartThings app, you can remotely adjust ventilation speed and cooking time right from your smartphone and receive alerts when heating or cooking is finished. It also has an extra-large 2.1 cu. ft. capacity that will accommodate even your largest dishes, and glass touch controls illuminate with a simple touch and dim when not in use for a clean, seamless look.