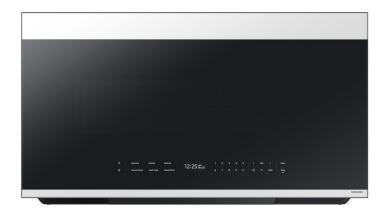

## SAMSUNG BESPOKE SMART 2.1 CU. FT. OVER-THE-RANGE MICROWAVE WITH AUTO CONNECTIVITY & LCD DISPLAY - ME21DB670012

About This Item Product Benefits Details Warranty2.1 cu. ft. Oven CapacitySensor Cook400 CFM VentilationSmart Things CookingClock (12 hr/24 hr) with Daylight Savings Time AdjustmentVoice-EnabledDescriptionThis Samsung Over-the-Range Microwave conveniently syncs with your Samsung range or cooktop so that ventilation and lighting will turn on automatically when you turn on the burners. Through the SmartThings app, you can remotely adjust ventilation speed and cooking time right from your smartphone and receive alerts when heating or cooking is finished. It also has an extra-large 2.1 cu. ft. capacity that will accommodate even your largest dishes, and glass touch controls illuminate with a simple touch and dim when not in use for a clean, seamless look.