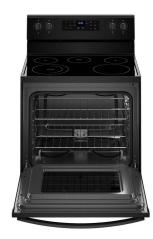

## WHIRLPOOL 5.3 CU. FT. ELECTRIC RANGE

SKU: 119926

About This Item Product Benefits Details WarrantyDimensions: 29.75"W x 27.75"D x 47.75"HColor: Black5.3 Cu. Ft.2-6"/1-9"/1-6"-9"/1-6" Warm ZoneSpill Saver CooktopFrozen Bake TechnologyTemp Sensor CookingHot Surface IndicatorClock/TimerDelay StartAuto Oven Shut OffAuto Door Latch/Clean CycleKeep Warm SettingRemovable Storage DrawerManufacturers: 1-year-in-home serviceExtended Warranty Available Spec Sheet Owners Manual