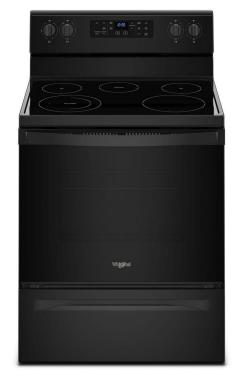

## WHIRLPOOL 5.3 CU. FT. ELECTRIC RANGE

SKU: 119926

About This Item Product Benefits Details WarrantyDimensions: 29.75"W x 27.75"D x 47.75"HColor: Black5.3 Cu. Ft.2-6"/1-9"/1-6"-9"/1-6" Warm ZoneSpill Saver CooktopFrozen Bake TechnologyTemp Sensor CookingHot Surface IndicatorClock/TimerDelay StartAuto Oven Shut OffAuto Door Latch/Clean CycleKeep Warm SettingRemovable Storage DrawerManufacturers: 1-year-in-home serviceExtended Warranty Available Spec Sheet Owners Manual