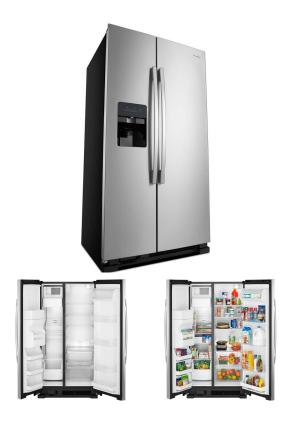

## AMANA SIDE-BY-SIDE REFRIGERATOR

SKU: 119942

About This Item Product Benefits Details WarrantyDimensions: 35.75"W X 34.5"D X 69.5"HColor: StainlessBlack Sides24.6 cubic feetRefrigerator: 15.5 cubic feet/ Freezer: 9.1 cubic feetCrush/cubed ice + water dispenser3 adjustable door bins with gallon storage1 fixed door bin4 spill proof shelves (1) fixed (3) adjustable2 crispers (1) humidity controlledDairy compartmentEveryDrop water filtration3 full width freezer shelves and 1 basket1 partial freezer door binsManufacturers Warranty: 1 year in-home serviceExtended Warranty Available Energy Guide Spec Sheet Owners Manual Installation Guide