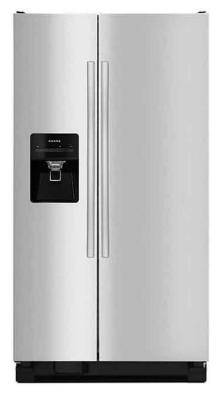

## AMANA SIDE-BY-SIDE REFRIGERATOR

SKU: 119942

About This Item Product Benefits Details WarrantyDimensions: 35.75"W X 34.5"D X 69.5"HColor: StainlessBlack Sides24.6 cubic feetRefrigerator: 15.5 cubic feet/ Freezer: 9.1 cubic feetCrush/cubed ice + water dispenser3 adjustable door bins with gallon storage1 fixed door bin4 spill proof shelves (1) fixed (3) adjustable2 crispers (1) humidity controlledDairy compartmentEveryDrop water filtration3 full width freezer shelves and 1 basket1 partial freezer door binsManufacturers Warranty: 1 year in-home serviceExtended Warranty Available Energy Guide Spec Sheet Owners Manual Installation Guide