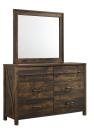

## FOSTER 3PC TWIN YOUTH BEDROOM GROUP

SKU: 880743

About This Item Product Benefits Details WarrantyDimensions: Bed: 42"W x 76"D x 53"HColor: BrownTwinRustic Oak FinishDimensions: Dresser & Mirror: 62"W x 17"D x 76"H6 DrawerPewter HandlesKenlin Metal GlidePositive Drawer StopsThe rich rustic dark brown youth bedroom collection replicated the farmhouse collection, will create enjoyable bedroom setting that anyone will enjoy spending time with. The headboard is incorporated with bookcase design with compartment, that can be used for storage to keep the room neat and tidy. The space saver bed also come with optional trundle drawer for convenient under the bed storage. The bed come with parallel look of case pieces designed with stylish to accentuate to entire set, which made from engineered wood. The cases feature with spacious drawers' size