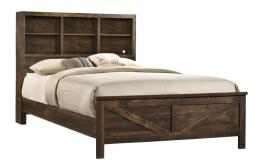

## FOSTER 3PC TWIN YOUTH BEDROOM GROUP

SKU: 880743

About This Item Product Benefits Details WarrantyDimensions: Bed: 42"W x 76"D x 53"HColor: BrownTwinRustic Oak FinishDimensions: Dresser & Mirror: 62"W x 17"D x 76"H6 DrawerPewter HandlesKenlin Metal GlidePositive Drawer StopsThe rich rustic dark brown youth bedroom collection replicated the farmhouse collection, will create enjoyable bedroom setting that anyone will enjoy spending time with. The headboard is incorporated with bookcase design with compartment, that can be used for storage to keep the room neat and tidy. The space saver bed also come with optional trundle drawer for convenient under the bed storage. The bed come with parallel look of case pieces designed with stylish to accentuate to entire set, which made from engineered wood. The cases feature with spacious drawers' size