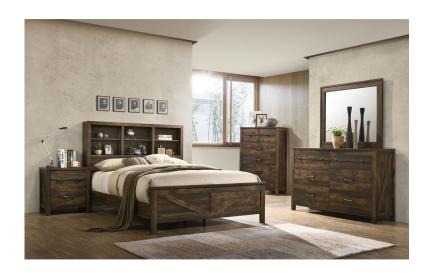

## FOSTER 3PC TWIN YOUTH BEDROOM GROUP

SKU: 880743

About This Item Product Benefits Details WarrantyDimensions: Bed: 42"W x 76"D x 53"HColor: BrownTwinRustic Oak FinishDimensions: Dresser & Mirror: 62"W x 17"D x 76"H6 DrawerPewter HandlesKenlin Metal GlidePositive Drawer StopsThe rich rustic dark brown youth bedroom collection replicated the farmhouse collection, will create enjoyable bedroom setting that anyone will enjoy spending time with. The headboard is incorporated with bookcase design with compartment, that can be used for storage to keep the room neat and tidy. The space saver bed also come with optional trundle drawer for convenient under the bed storage. The bed come with parallel look of case pieces designed with stylish to accentuate to entire set, which made from engineered wood. The cases feature with spacious drawers' size