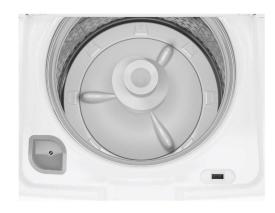

## G.E. TOP LOAD WASHER

SKU: 120730

About This Item Product Benefits Details WarrantyDimensions: 27"W x 27"D x 44"HColor: White14 Cycles6 Temperature settings4.5 cu. Ft Stainless steel tubDual Action AgitatorBleach & Softener Dispenser750 Max RPMDeep fill/Extra spinPrecise Fill/Speed WashBulky Cycle/Delicate CycleDeep Clean CycleVariable Speed MotorManufacturers Warranty- 1 Year In-Home Service Energy Guide Spec Sheet Owners ManualEnjoy total control and customization of your water levels with the touch of a button that lets you add just a little extra water or save time when you're in a hurry with a quick wash for lightly soiled items and efficiently remove water and minimize drying time with a fast spin speed.