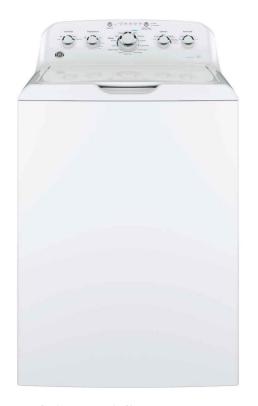

## G.E. TOP LOAD WASHER

SKU: 120730

About This Item Product Benefits Details WarrantyDimensions: 27"W x 27"D x 44"HColor: White14 Cycles6 Temperature settings4.5 cu. Ft Stainless steel tubDual Action AgitatorBleach & Softener Dispenser750 Max RPMDeep fill/Extra spinPrecise Fill/Speed WashBulky Cycle/Delicate CycleDeep Clean CycleVariable Speed MotorManufacturers Warranty- 1 Year In-Home Service Energy Guide Spec Sheet Owners ManualEnjoy total control and customization of your water levels with the touch of a button that lets you add just a little extra water or save time when you're in a hurry with a quick wash for lightly soiled items and efficiently remove water and minimize drying time with a fast spin speed.