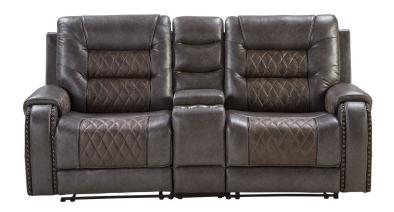

## CONQUEST CHARCOAL MANUAL RECLINING CONSOLE LOVESEAT

SKU: 880420

Product BenefitsDimensions: 85.5"W x 39.5"D x 42"HColor: Grey80% Polyester/20% PU350 lbs Weight CapacityDiamond StitchingProduct BenefitsPair with the matching sofa and recliner or use it as a standalone seating solution! The Conquest console reclining loveseat makes the perfect addition to a home theater, office, or living room set up. It features innerspring coil cushions for maximum comfort, and the console offers added storage for and cupholders! This loveseat is made of three separate pieces: LAF recliner, console, and RAF recliner. Sectional, sofa, and recliner sold separately.