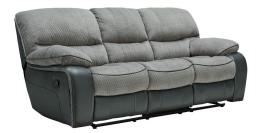

## LAWSON MANUAL RECLINING SOFA

SKU: 122742

About This Item Product Benefits Details Warranty Dimensions: 86"W x 41"D x 40"HColor: Ash GreyCleaning Code: SMaterial: Polyester

FeaturesLower Lumbar Support350 LB Weight CapacityRecliningTwo-Tone DesignRelax in comfort with the body contoured cushioning of the 'Lawson' Reclining Living Room. Enjoy the great look of leather with the easy care of Microfiber. Pub seat backs with contoured bucket seats and lower lumbar support designed with your body shape in mind. A fresh color palette features a two-tone design with a light heather grey fabric accented with a deep charcoal blended fabric exterior. Contrast welting adds an eye-