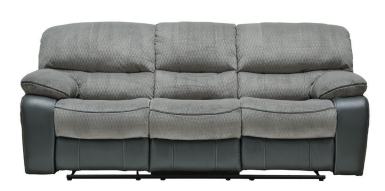

## LAWSON MANUAL RECLINING SOFA

SKU: 122742

About This Item Product Benefits Details Warranty Dimensions: 86"W x 41"D x 40"HColor: Ash GreyCleaning Code: SMaterial: Polyester

FeaturesLower Lumbar Support350 LB Weight CapacityRecliningTwo-Tone DesignRelax in comfort with the body contoured cushioning of the 'Lawson' Reclining Living Room. Enjoy the great look of leather with the easy care of Microfiber. Pub seat backs with contoured bucket seats and lower lumbar support designed with your body shape in mind. A fresh color palette features a two-tone design with a light heather grey fabric accented with a deep charcoal blended fabric exterior. Contrast welting adds an eye-