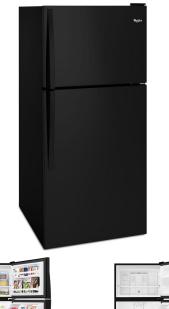

## WHIRLPOOL TOP FREEZER REFRIGERATOR

SKU: 122920

About This Item Product Benefits Details WarrantyDimensions: 29.75"W X 31.5"D X 66"HColor: Black - Smooth Finish18.2 Cu. Ft.13 FRIG/5.2 CU FT FRZRIce Maker Adaptable3 Full width glass shelves: 1 fixed, 2 adjustable3 partial, 2 full width fixed door bins2 Clear Humidity CrispersGallon Door Storage Energy Guide Spec Sheet Owners Manual