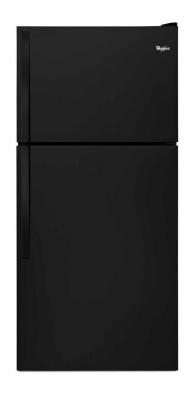

## WHIRLPOOL TOP FREEZER REFRIGERATOR

SKU: 122920

About This Item Product Benefits Details WarrantyDimensions: 29.75"W X 31.5"D X 66"HColor: Black - Smooth Finish18.2 Cu. Ft.13 FRIG/5.2 CU FT FRZRIce Maker Adaptable3 Full width glass shelves: 1 fixed, 2 adjustable3 partial, 2 full width fixed door bins2 Clear Humidity CrispersGallon Door Storage Energy Guide Spec Sheet Owners Manual