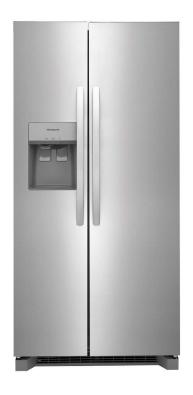

## FRIGIDAIRE SIDE BY SIDE REFRIGERATOR

SKU: 123369

About This Item Product Benefits Details WarrantyDimensions: 33"W x 32.75"D x 69.25"HColor: Stainless22.3 cu ft14.3 cu.fridg/7.9 cu ftcube/crush ice/water dispenser3 adjustable glass shelves2 adjustable/2 fixed door binsGallon door storage2 crispers/dairy drawerLED interior lightingDoor ajar + Power Failure AlarmsPure Source 3 filtration2 wire freezer shelves4 door bins + basket Energy Guide Spec Sheet Owners Manual