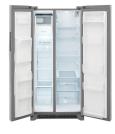

## FRIGIDAIRE SIDE BY SIDE REFRIGERATOR

SKU: 123369

About This Item Product Benefits Details WarrantyDimensions: 33"W x 32.75"D x 69.25"HColor: Stainless22.3 cu ft14.3 cu.fridg/7.9 cu ftcube/crush ice/water dispenser3 adjustable glass shelves2 adjustable/2 fixed door binsGallon door storage2 crispers/dairy drawerLED interior lightingDoor ajar + Power Failure AlarmsPure Source 3 filtration2 wire freezer shelves4 door bins + basket Energy Guide Spec Sheet Owners Manual