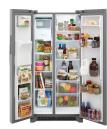

## FRIGIDAIRE SIDE BY SIDE REFRIGERATOR

SKU: 123369

About This Item Product Benefits Details WarrantyDimensions: 33"W x 32.75"D x 69.25"HColor: Stainless22.3 cu ft14.3 cu.fridg/7.9 cu ftcube/crush ice/water dispenser3 adjustable glass shelves2 adjustable/2 fixed door binsGallon door storage2 crispers/dairy drawerLED interior lightingDoor ajar + Power Failure AlarmsPure Source 3 filtration2 wire freezer shelves4 door bins + basket Energy Guide Spec Sheet Owners Manual